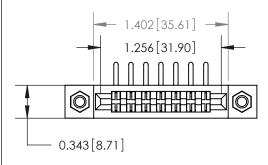

## **Mounting Option**

M3-0.5 Metric Threaded Inserts

## **Contact Detail**

90 Degree Bend (Code 522 and 540 Contacts)

.156 [3.96] Contact Spacing x .200 [5.08] Row Spacing

**See Accompanying Page for:** 

**Contact Bend Details** 

**SECTION A-A** 

.095 [2.41] Point of Contact (Measured from bottom of Card Slot) Card Slot Accepts .054 [1.37] to .070 [1.78] Thick P.C. Board