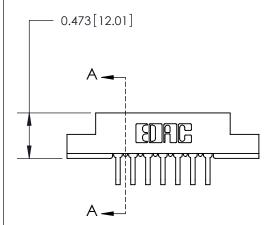

## **Contact Detail**

90 Degree Bend (Code 522 and 540 Contacts)

.156 [3.96] Contact Spacing x .200 [5.08] Row Spacing

**See Accompanying Page for:** 

**Contact Bend Details** 

**SECTION A-A** 

.095 [2.41] Point of Contact (Measured from bottom of Card Slot) Card Slot Accepts .054 [1.37] to .070 [1.78] Thick P.C. Board