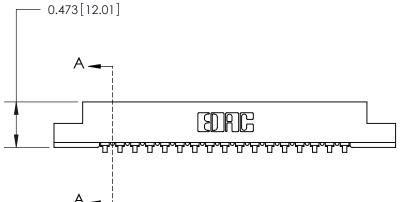

## **Contact Detail**

90 Degree Bend (Code 541 Contacts)

.156 [3.96] Contact Spacing x .200 [5.08] Row Spacing

**SECTION A-A** 

.175 [4.45] Point of Contact (Measured from bottom of Card Slot)

Card Slot Accepts .054 [1.37] to .070 [1.78] Thick P.C. Board

**See Accompanying Page for:** 

**Contact Bend Details** 

807/857 Series High Temp Card Edge Connector Part Number: 807-017-457-107

| ACAD REFERENCE NO. 807 ENG MASTER |                  |
|-----------------------------------|------------------|
| DRAWN: J.LEE                      | DATE: AUG. 11/09 |
| CHECKED:                          | DATE:            |
| SCALE: NTS                        | SHEET 1 OF 2     |
| DRAWING NUMBER                    | ISSUE            |