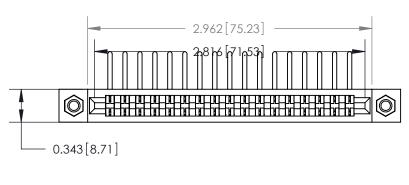

## **Contact Detail**

90 Degree Bend (Code 541 Contacts)

.156 [3.96] Contact Spacing x .200 [5.08] Row Spacing

**SECTION A-A** 

.175 [4.45] Point of Contact (Measured from bottom of Card Slot)

Card Slot Accepts .054 [1.37] to .070 [1.78] Thick P.C. Board

**See Accompanying Page for:** 

**Contact Bend Details** 

807/857 Series High Temp Card Edge Connector Part Number: 807-017-457-107

| ACAD REFERENCE NO. 807 ENG MASTER |                  |
|-----------------------------------|------------------|
| DRAWN: J.LEE                      | DATE: AUG. 11/09 |
| CHECKED:                          | DATE:            |
| SCALE: NTS                        | SHEET 1 OF 2     |
| DRAWING NUMBER                    | ISSUE            |