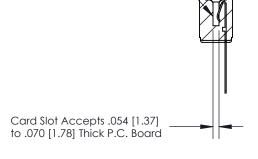

## **Contact Detail**

Wire Wrap .046x.013(1.17x0.33) - Tail LG=.520(13.21) .156 [3.96] Contact Spacing x .200 [5.08] Row Spacing

3.430[87.12] — 3.284[83.41] -0.343[8.71]

**SECTION A-A** 

.095 [2.41] Point of Contact (Measured from bottom of Card Slot)