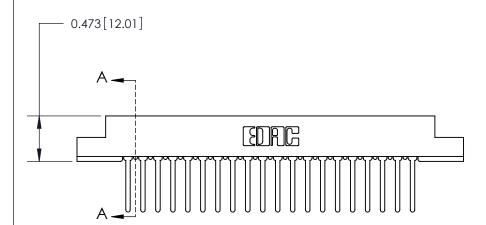

**Mounting Option** 

M3-0.5 Metric Threaded Inserts

## **Contact Detail**

Wire Wrap .046x.013(1.17x0.33) - Tail LG=.520(13.21) .156 [3.96] Contact Spacing x .200 [5.08] Row Spacing

3.430[87.12] — 3.284[83.41] -0.343[8.71]





**SECTION A-A** 

.095 [2.41] Point of Contact (Measured from bottom of Card Slot)



**See Accompanying Page for:** 

**Contact Bend Details** 

807/857 Series High Temp Card Edge Connector Part Number: 807-020-447-107

YOUR CONNECTION TO QUALITY & SERVICE

| ACAD REFERENCE NO. 807 ENG MASTER |                  |
|-----------------------------------|------------------|
| DRAWN: J.LEE                      | DATE: AUG. 11/09 |
| CHECKED:                          | DATE:            |
| SCALE: NTS                        | SHEET 1 OF 2     |
| DRAWING NUMBER                    | ISSUE            |

807 Assembly