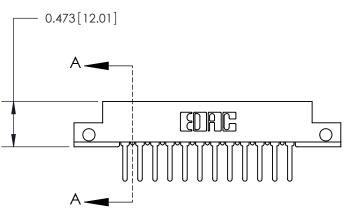

**Mounting Option** 

.128 (3.25) Dia. Side Mounting Holes

## **Contact Detail**

PC Tail .046x.013(1.17x0.33) - Tail LG=.358(9.09)

.156 [3.96] Contact Spacing x .200 [5.08] Row Spacing





.095 [2.41] Point of Contact (Measured from bottom of Card Slot)

Card Slot Accepts .054 [1.37] to .070 [1.78] Thick P.C. Board

**See Accompanying Page for:** 

**Contact Bend Details** 

807/857 Series High Temp Card Edge Connector Part Number: 807-024-522-212

YOUR CONNECTION TO QUALITY & SERVICE

| ACAD REFERENCES ECTION NAMED ATER |                         |        |
|-----------------------------------|-------------------------|--------|
| DRAWN: J.LEE                      | DATE: <b>AUG. 11/09</b> |        |
| CHECKED:                          | DATE:                   |        |
| SCALE: NTS                        | SHEET                   | 1 OF 2 |
| DRAWING NUMBER                    |                         | ISSUE  |
| 807 Assembly                      |