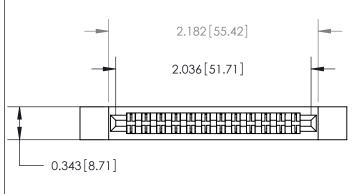

## **Contact Detail**

PC Tail .046x.013(1.17x0.33) - Tail LG=.358(9.09)

.156 [3.96] Contact Spacing x .200 [5.08] Row Spacing

.095 [2.41] Point of Contact (Measured from bottom of Card Slot)

Card Slot Accepts .054 [1.37] to .070 [1.78] Thick P.C. Board