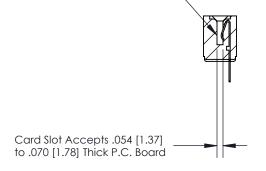

## **Contact Detail**

PC Tail .023x.013(0.58x0.33) - Tail LG=.213(5.41)

.156 [3.96] Contact Spacing x .200 [5.08] Row Spacing

.095 [2.41] Point of Contact (Measured from bottom of Card Slot)

**See Accompanying Page for:** 