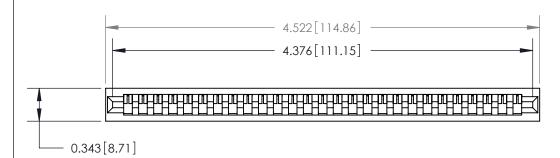

## **Contact Detail**

PC Tail .023x.013(0.58x0.33) - Tail LG=.213(5.41)

.156 [3.96] Contact Spacing x .200 [5.08] Row Spacing

.095 [2.41] Point of Contact (Measured from bottom of Card Slot)

**See Accompanying Page for:** 