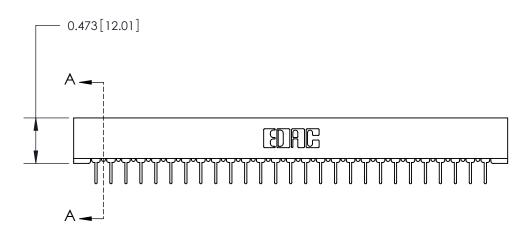

**Mounting Option** 

No Mounting Lugs

## **Contact Detail**

PC Tail .023x.013(0.58x0.33) - Tail LG=.213(5.41)

.156 [3.96] Contact Spacing x .200 [5.08] Row Spacing





.095 [2.41] Point of Contact (Measured from bottom of Card Slot)



**See Accompanying Page for:** 

**Contact Bend Details** 

807/857 Series High Temp Card Edge Connector Part Number: 807-027-431-101

YOUR CONNECTION TO QUALITY & SERVICE WITHOUT WRITTEN PERMISSION.

| ACAD REFERENCE NO. 807 ENG MASTER |                  |
|-----------------------------------|------------------|
| DRAWN: J.LEE                      | DATE: AUG. 11/09 |
| CHECKED:                          | DATE:            |
| SCALE: NTS                        | SHEET 1 OF 2     |
| DRAWING NUMBER                    | ISSUE            |

807 Assembly

**SECTION A-A**