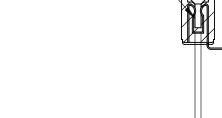

## **Contact Detail**

90 Degree Bend (Code 521 Contacts)

.156 [3.96] Contact Spacing x .200 [5.08] Row Spacing

**-** 4.522[114.86] -4.376[111.15] -0.343[8.71] 0.473 [12.01]

**SECTION A-A** 

.175 [4.45] Point of Contact (Measured from bottom of Card Slot)

Card Slot Accepts .054 [1.37] to .070 [1.78] Thick P.C. Board

See Accompanying Page for:

**Contact Bend Details** 

807/857 Series High Temp Card Edge Connector Part Number: 807-027-453-112

YOUR CONNECTION TO QUALITY & SERVICE