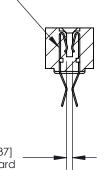

## **Contact Detail**

Extender Board Bend (Code 522 Contacts)

.156 [3.96] Contact Spacing x .200 [5.08] Row Spacing

**SECTION A-A** 

.095 [2.41] Point of Contact (Measured from bottom of Card Slot)

Card Slot Accepts .054 [1.37] to .070 [1.78] Thick P.C. Board