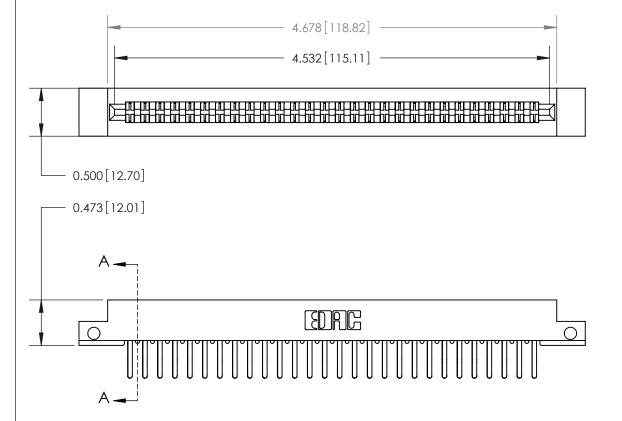

**Mounting Option** 

.128 (3.25) Dia. Side Mounting Holes

**See Accompanying Page for:** 

**Contact Bend Details** 

807/857 Series High Temp Card Edge Connector Part Number: 807-056-460-212

YOUR CONNECTION TO QUALITY & SERVICE

| ACAD REFERENCE NO | . 807 ENG MASTER |
|-------------------|------------------|
| DRAWN: J.LEE      | DATE: AUG. 11/09 |
| CHECKED:          | DATE:            |
| SCALE: NTS        | SHEET 1 OF 2     |
| DRAWING NUMBER    | ISSUE            |

807 Assembly