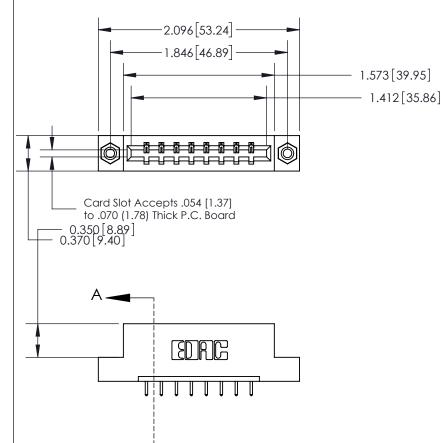

ISSUE NUMBER ORIGINAL

SECTION A-A 0.388 [9.86] Card Slot .160 [4.06] Point of Contact-

## **See Accompanying Page for:**

- **Bend Detail**
- **Mounting Options**

833 Series High Temp Card Edge Connector Part Number: 833-008-521-108

**EDAC INC** TORONTO, ONTARIO CANADA

THESE DRAWINGS AND SPECIFICATIONS ARE THE PROPERTY OF EDAC INC.,AND SHALL NOT BE REPRODUCED, OR COPIED OR USED AS THE BASIS FOR THE MANUFACTURE OR SALE OF APPARATUS WITHOUT WRITTEN PERMISSION.