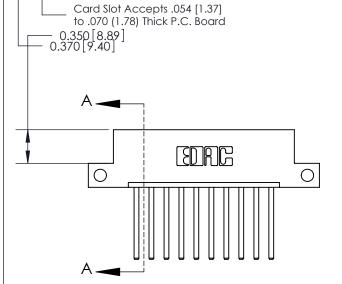

**See Accompanying Page for:** 

- **Bend Detail**
- **Mounting Options**

833 Series High Temp Card Edge Connector Part Number: 833-010-544-112

YOUR CONNECTION TO QUALITY & SERVICE

**EDAC INC** TORONTO, ONTARIO CANADA