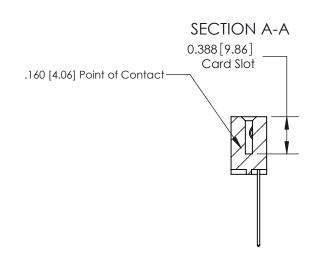

**See Accompanying Page for:** 

- **Bend Detail**
- **Mounting Options**

833 Series High Temp Card Edge Connector Part Number: 833-010-544-112

YOUR CONNECTION TO QUALITY & SERVICE

**EDAC INC** TORONTO, ONTARIO CANADA