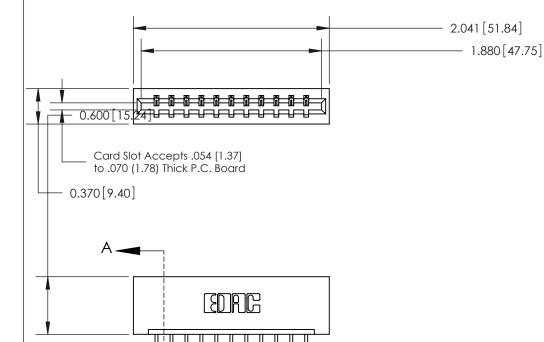

**Mounting Option** 

01-No Mounting Lugs

**Contact Detail** 

520-P.C. Tail .030x.018(0.76x0.46) - Tail LG=.175(4.45) .156 [3.96] Contact Spacing x .200 [5.08] Row Spacing

THIS IS A C.A.D. GENERATED DRAWING DO NOT MAKE MANUAL REVISIONS TO MASTER.

ISSUE NUMBER

ORIGINAL

SECTION A-A 0.388 [9.86] Card Slot .160 [4.06] Point of Contact-

**See Accompanying Page for:** 

- **Bend Detail**
- **Mounting Options**

833 Series High Temp Card Edge Connector Part Number: 833-011-520-101