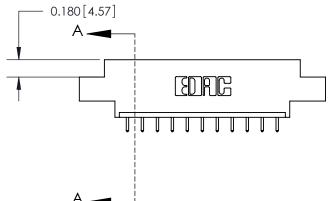

## **Contact Detail**

521-P.C. Tail .025 Sq.(0.64 Sq.) - Tail LG=.150(3.81) .156 [3.96] Contact Spacing x .200 [5.08] Row Spacing THIS IS A C.A.D. GENERATED DRAWING DO NOT MAKE MANUAL REVISIONS TO MASTER.

## SECTION A-A 0.388 [9.86] Card Slot .160 [4.06] Point of Contact-