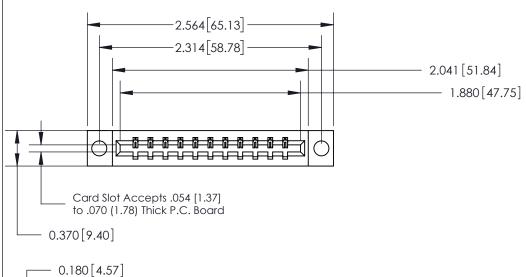

## See Accompanying Page for:

- **Bend Detail**
- **Mounting Options**

833 Series High Temp Card Edge Connector Part Number: 833-011-521-604

**EDAC INC** TORONTO, ONTARIO CANADA

THESE DRAWINGS AND SPECIFICATIONS ARE THE PROPERTY OF EDAC INC.,AND SHALL NOT BE REPRODUCED, OR COPIED OR USED AS THE BASIS FOR THE MANUFACTURE OR SALE OF APPARATUS WITHOUT WRITTEN PERMISSION.