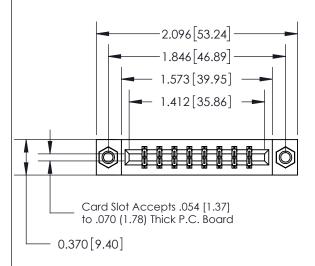

## **See Accompanying Page for:**

- **Bend Detail**
- **Mounting Options**

THIS IS A C.A.D. GENERATED DRAWING DO NOT MAKE MANUAL REVISIONS TO MASTER.

ISSUE NUMBER

ORIGINAL

1

| 833 Series High Temp Card Edge Connector |
|------------------------------------------|
| Part Number: 833-016-544-807             |