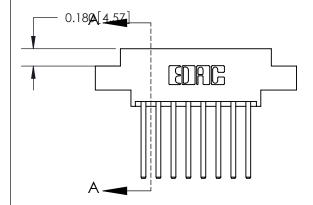

ORIGINAL (1)

ORIGINAL

| 833 Series High Temp Card                                             | ACAD REFERENCE NO.                                                                                                                                                                                | 833 ENC        | MASTER   |               |
|-----------------------------------------------------------------------|---------------------------------------------------------------------------------------------------------------------------------------------------------------------------------------------------|----------------|----------|---------------|
| Contact Bend Detail                                                   | 3                                                                                                                                                                                                 | DRAWN: J.LEE   | DATE: OC | T. 14/09      |
| Confact Bend Defail                                                   |                                                                                                                                                                                                   | CHECKED:       | DATE:    |               |
| EDAC INC TORONTO, ONTARIO CANADA YOUR CONNECTION TO QUALITY & SERVICE | THESE DRAWINGS AND SPECIFICATIONS ARE THE PROPERTY OF EDAC INC., AND SHALL NOT BE REPRODUCED, OR COPIED OR USED AS THE BASIS FOR THE MANUFACTURE OR SALE OF APPARATUS WITHOUT WRITTEN PERMISSION. | SCALE: NTS     | SHEET 2  | 2 <b>OF</b> 3 |
|                                                                       |                                                                                                                                                                                                   | DRAWING NUMBER |          | ISSUE         |
|                                                                       |                                                                                                                                                                                                   | 833 Assembly   |          | 1             |