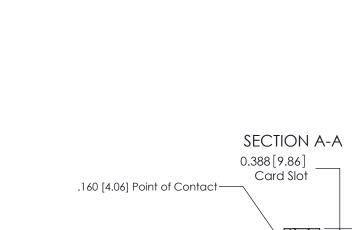

ORIGINAL (1)

ORIGINAL

| 833 Series High Temp Card                                             | ACAD REFERENCE NO.                                                                                                                                                                                | 833 ENC        | MASTER   |               |
|-----------------------------------------------------------------------|---------------------------------------------------------------------------------------------------------------------------------------------------------------------------------------------------|----------------|----------|---------------|
| Contact Bend Detail                                                   | 3                                                                                                                                                                                                 | DRAWN: J.LEE   | DATE: OC | T. 14/09      |
| Confact Bend Defail                                                   |                                                                                                                                                                                                   | CHECKED:       | DATE:    |               |
| EDAC INC TORONTO, ONTARIO CANADA YOUR CONNECTION TO QUALITY & SERVICE | THESE DRAWINGS AND SPECIFICATIONS ARE THE PROPERTY OF EDAC INC., AND SHALL NOT BE REPRODUCED, OR COPIED OR USED AS THE BASIS FOR THE MANUFACTURE OR SALE OF APPARATUS WITHOUT WRITTEN PERMISSION. | SCALE: NTS     | SHEET 2  | 2 <b>OF</b> 3 |
|                                                                       |                                                                                                                                                                                                   | DRAWING NUMBER |          | ISSUE         |
|                                                                       |                                                                                                                                                                                                   | 833 Assembly   |          | 1             |