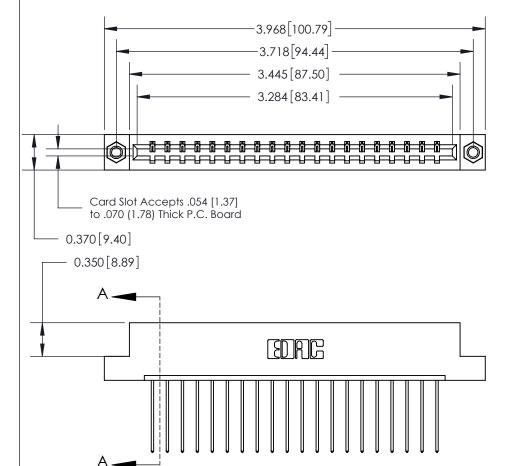

ORIGINAL

| .160 [4.06] Point of Contact— | SECTION A-A<br>0.388 [9.86]<br>Card Slot |
|-------------------------------|------------------------------------------|
|                               |                                          |
|                               |                                          |

## **See Accompanying Page for:**

- **Bend Detail**
- **Mounting Options**

833 Series High Temp Card Edge Connector Part Number: 833-020-541-107

**EDAC INC** TORONTO, ONTARIO CANADA

THESE DRAWINGS AND SPECIFICATIONS ARE THE PROPERTY OF EDAC INC.,AND SHALL NOT BE REPRODUCED, OR COPIED OR USED AS THE BASIS FOR THE MANUFACTURE OR SALE OF APPARATUS WITHOUT WRITTEN PERMISSION.

| ACAD REFERENCE NO. | 833 ENG MASTER   |  |  |
|--------------------|------------------|--|--|
| DRAWN: J.LEE       | DATE: OCT. 14/09 |  |  |
| CHECKED:           | DATE:            |  |  |
| SCALE: NTS         | SHEET 1 OF 3     |  |  |
| DRAWING NUMBER     | ISSUE            |  |  |
| 833 Assembly       | 1                |  |  |