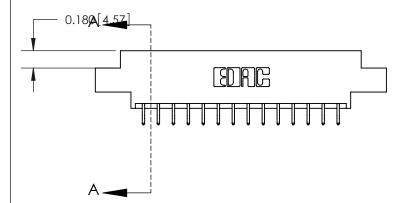

## **Contact Detail**

556-Extender Board Bend (Code 520 Contacts)

.156 [3.96] Contact Spacing x .200 [5.08] Row Spacing

**See Accompanying Page for:** 

- **Bend Detail**
- **Mounting Options**

THIS IS A C.A.D. GENERATED DRAWING DO NOT MAKE MANUAL REVISIONS TO MASTER.

ORIGINAL

|                               | SECTION A-A<br>0.388 [9.86]<br>Card Slot |
|-------------------------------|------------------------------------------|
| .160 [4.06] Point of Contact— |                                          |
|                               |                                          |
|                               | <b>》</b> (                               |