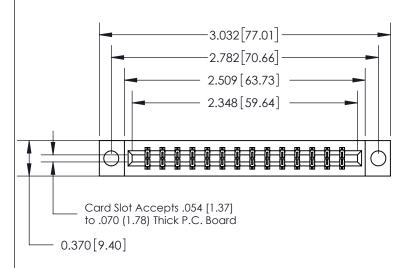

833 Series High Temp Card Edge Connector Part Number: 833-028-556-804

**EDAC INC** TORONTO, ONTARIO CANADA

THESE DRAWINGS AND SPECIFICATIONS ARE THE PROPERTY OF EDAC INC.,AND SHALL NOT BE REPRODUCED, OR COPIED OR USED AS THE BASIS FOR THE MANUFACTURE OR SALE OF APPARATUS WITHOUT WRITTEN PERMISSION.

| ACAD REFERENCE NO. | 833 ENG MASTER   |  |  |
|--------------------|------------------|--|--|
| DRAWN: J.LEE       | DATE: OCT. 14/09 |  |  |
| CHECKED:           | DATE:            |  |  |
| SCALE: NTS         | SHEET 1 OF 3     |  |  |
| DRAWING NUMBER     | ISSUE            |  |  |
| 833 Assembly       | 1                |  |  |