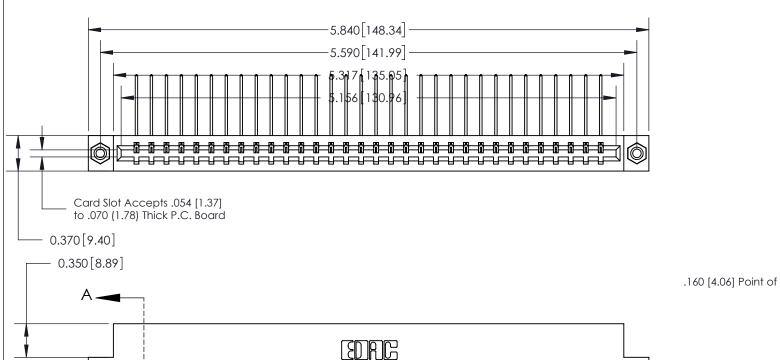

## **Contact Detail**

559-90 Degree Bend (Code 541 Contacts)

.156 [3.96] Contact Spacing x .200 [5.08] Row Spacing

THIS IS A C.A.D. GENERATED DRAWING DO NOT MAKE MANUAL REVISIONS TO MASTER.

ORIGINAL

SECTION A-A 0.388 [9.86] Card Slot .160 [4.06] Point of Contact-

## **See Accompanying Page for:**

- **Bend Detail**
- **Mounting Options**

833 Series High Temp Card Edge Connector Part Number: 833-032-559-108

**EDAC INC** TORONTO, ONTARIO CANADA

THESE DRAWINGS AND SPECIFICATIONS ARE THE PROPERTY OF EDAC INC.,AND SHALL NOT BE REPRODUCED, OR COPIED OR USED AS THE BASIS FOR THE MANUFACTURE OR SALE OF APPARATUS WITHOUT WRITTEN PERMISSION.