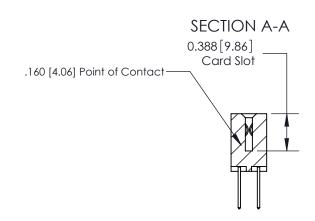

ORIGINAL (1)

ORIGINAL

| 833 Series High Temp Card Edge Connector<br>Contact Bend Detail |                                                                                                                                                                                                   | ACAD REFERENCE NO. | 833 ENG MASTER   |               |
|-----------------------------------------------------------------|---------------------------------------------------------------------------------------------------------------------------------------------------------------------------------------------------|--------------------|------------------|---------------|
|                                                                 |                                                                                                                                                                                                   | DRAWN: J.LEE       | DATE: OCT. 14/09 |               |
|                                                                 |                                                                                                                                                                                                   | CHECKED: DATE:     |                  |               |
| TORONTO, ONTARIO SH. CANADA OR MA                               | THESE DRAWINGS AND SPECIFICATIONS ARE THE PROPERTY OF EDAC INC., AND SHALL NOT BE REPRODUCED, OR COPIED OR USED AS THE BASIS FOR THE MANUFACTURE OR SALE OF APPARATUS WITHOUT WRITTEN PERMISSION. | SCALE: NTS         | SHEET 2          | 2 <b>OF</b> 3 |
|                                                                 |                                                                                                                                                                                                   | DRAWING NUMBER     |                  | ISSUE         |
|                                                                 |                                                                                                                                                                                                   | 833 Assembly       |                  | 1             |