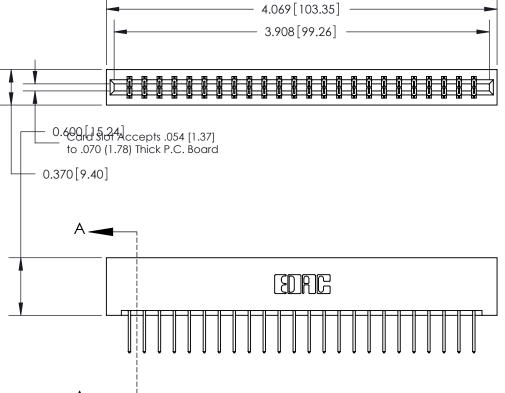

**See Accompanying Page for:** 

- **Bend Detail**
- **Mounting Options**

833 Series High Temp Card Edge Connector Part Number: 833-048-523-201

**EDAC INC** TORONTO, ONTARIO CANADA

THESE DRAWINGS AND SPECIFICATIONS ARE THE PROPERTY OF EDAC INC.,AND SHALL NOT BE REPRODUCED, OR COPIED OR USED AS THE BASIS FOR THE MANUFACTURE OR SALE OF APPARATUS WITHOUT WRITTEN PERMISSION.

| ACAD REFERENCE NO. | 833 ENG MASTER   |               |  |
|--------------------|------------------|---------------|--|
| DRAWN: J.LEE       | DATE: OCT. 14/09 |               |  |
| CHECKED:           | DATE:            |               |  |
| SCALE: NTS         | SHEET            | 1 <b>OF</b> 3 |  |
| DRAWING NUMBER     |                  | ISSUE         |  |
| 833 Assembly       |                  | 1             |  |