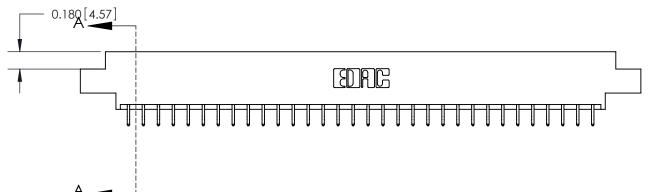

ORIGINAL (1)

ORIGINAL

| 833 Series High Temp Card Edge Connector<br>Contact Bend Detail                                            |                                                                                                                                                                 | ACAD REFERENCE NO. | 833 ENG MASTER   |               |
|------------------------------------------------------------------------------------------------------------|-----------------------------------------------------------------------------------------------------------------------------------------------------------------|--------------------|------------------|---------------|
|                                                                                                            |                                                                                                                                                                 | DRAWN: J.LEE       | DATE: OCT. 14/09 |               |
|                                                                                                            |                                                                                                                                                                 | CHECKED: DATE:     |                  |               |
| TORONTO, ONTARIO CANADA  ARE THE PROPERTY OF SHALL NOT BE REPRODU OR USED AS THE BASIS MANUFACTURE OR SALE | THESE DRAWINGS AND SPECIFICATIONS                                                                                                                               | SCALE: NTS         | SHEET 2          | 2 <b>OF</b> 3 |
|                                                                                                            | ARE THE PROPERTY OF EDAC INC., AND SHALL NOT BE REPRODUCED, OR COPIED OR USED AS THE BASIS FOR THE MANUFACTURE OR SALE OF APPARATUS WITHOUT WRITTEN PERMISSION. | DRAWING NUMBER     |                  | ISSUE         |
|                                                                                                            |                                                                                                                                                                 | 833 Assembly       |                  | 1             |