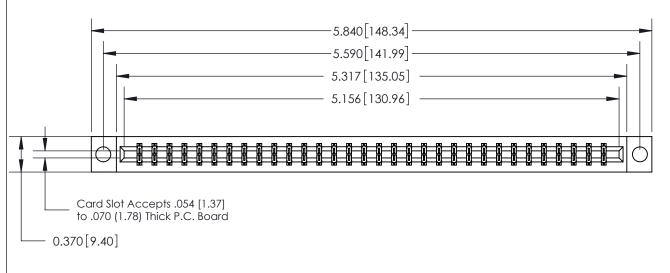

ISSUE NUMBER

ORIGINAL

SECTION A-A 0.388 [9.86] Card Slot .160 [4.06] Point of Contact-

**See Accompanying Page for:** 

- **Bend Detail**
- **Mounting Options**

833 Series High Temp Card Edge Connector Part Number: 833-064-556-804