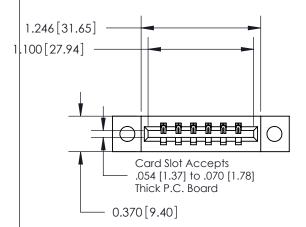

## **Mounting Option**

04-.156 (3.96) Dia. Mounting Holes

## **Contact Detail**

542-Wire Wrap .025 Sq.(0.64 Sq.) - Tail LG=.645(16.38) .156 [3.96] Contact Spacing x .200 [5.08] Row Spacing





**See Accompanying Page for: Contact Bend Details** 

THIS IS A C.A.D. GENERATED DRAWING DO NOT MAKE MANUAL REVISIONS TO MASTER.



ISSUE NUMBER ORIGINAL



837/887 Series High Temp Card Edge Connector Part Number: 837-006-542-104



**EDAC INC** TORONTO, ONTARIO CANADA

THESE DRAWINGS AND SPECIFICATIONS ARE THE PROPERTY OF EDAC INC.,AND SHALL NOT BE REPRODUCED, OR COPIED OR USED AS THE BASIS FOR THE MANUFACTURE OR SALE OF APPARATUS WITHOUT WRITTEN PERMISSION.

| ACAD REFERENCE NO. | 837 ENG MASTER   |  |  |
|--------------------|------------------|--|--|
| DRAWN: J.LEE       | DATE: OCT. 06/09 |  |  |
| CHECKED:           | DATE:            |  |  |
| SCALE: NTS         | SHEET 1 OF 2     |  |  |
| DRAWING NUMBER     | ISSUE            |  |  |
| 837 Assembly       | 1                |