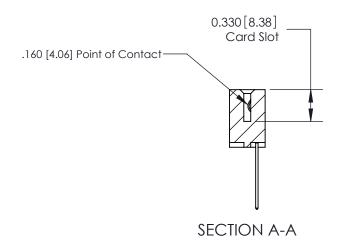

## **Contact Detail**

542-Wire Wrap .025 Sq.(0.64 Sq.) - Tail LG=.645(16.38) .156 [3.96] Contact Spacing x .200 [5.08] Row Spacing

**See Accompanying Page for: Contact Bend Details** 

THIS IS A C.A.D. GENERATED DRAWING DO NOT MAKE MANUAL REVISIONS TO MASTER.