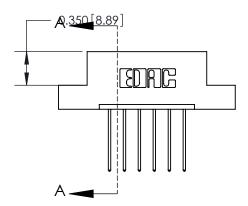

## **Mounting Option**

04-.156 (3.96) Dia. Mounting Holes

## **Contact Detail**

542-Wire Wrap .025 Sq.(0.64 Sq.) - Tail LG=.645(16.38) .156 [3.96] Contact Spacing x .200 [5.08] Row Spacing





**See Accompanying Page for: Contact Bend Details** 

THIS IS A C.A.D. GENERATED DRAWING DO NOT MAKE MANUAL REVISIONS TO MASTER.



ISSUE NUMBER ORIGINAL



837/887 Series High Temp Card Edge Connector Part Number: 837-006-542-104



**EDAC INC** TORONTO, ONTARIO CANADA

THESE DRAWINGS AND SPECIFICATIONS ARE THE PROPERTY OF EDAC INC.,AND SHALL NOT BE REPRODUCED, OR COPIED OR USED AS THE BASIS FOR THE MANUFACTURE OR SALE OF APPARATUS WITHOUT WRITTEN PERMISSION.

| ACAD REFERENCE NO. | 837 ENG MASTER   |  |  |
|--------------------|------------------|--|--|
| DRAWN: J.LEE       | DATE: OCT. 06/09 |  |  |
| CHECKED:           | DATE:            |  |  |
| SCALE: NTS         | SHEET 1 OF 2     |  |  |
| DRAWING NUMBER     | ISSUE            |  |  |
| 837 Assembly       | 1                |  |