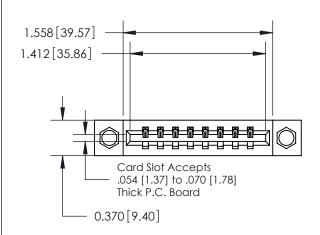

**Mounting Option** 

08-#4-40 Unified Threaded Inserts

## **Contact Detail**

521-P.C. Tail .025 Sq.(0.64 Sq.) - Tail LG=.150(3.81) .156 [3.96] Contact Spacing x .200 [5.08] Row Spacing

**See Accompanying Page for: Contact Bend Details** 

DO NOT MAKE MANUAL REVISIONS TO MASTER.

THIS IS A C.A.D. GENERATED DRAWING

ISSUE NUMBER ORIGINAL

837/887 Series High Temp Card Edge Connector Part Number: 837-008-521-608

YOUR CONNECTION TO QUALITY & SERVICE

**EDAC INC** TORONTO, ONTARIO CANADA