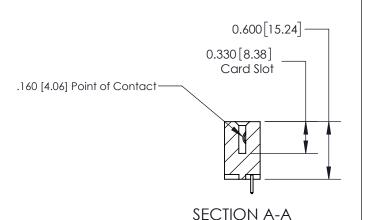

## **Contact Detail**

521-P.C. Tail .025 Sq.(0.64 Sq.) - Tail LG=.150(3.81) .156 [3.96] Contact Spacing x .200 [5.08] Row Spacing

**See Accompanying Page for: Contact Bend Details** 

DO NOT MAKE MANUAL REVISIONS TO MASTER.

ISSUE NUMBER

ORIGINAL

1

| 837/887 Series High Temp Card Edge Connector<br>Contact Bend Detail |                                                                                                                                                              | ACAD REFERENCE NO. | 837 ENG MASTER   |               |
|---------------------------------------------------------------------|--------------------------------------------------------------------------------------------------------------------------------------------------------------|--------------------|------------------|---------------|
|                                                                     |                                                                                                                                                              | DRAWN: J.LEE       | DATE: OCT. 06/09 |               |
|                                                                     |                                                                                                                                                              | CHECKED:           | DATE:            |               |
| EDAC INC                                                            | TORONTO, ONTARIO CANADA  ARE THE PROPERTY OF EDAC INC., AND SHALL NOT BE REPRODUCED, OR COPIED OR USED AS THE BASIS FOR THE MANUFACTURE OR SALE OF APPARATUS | SCALE: NTS         | SHEET            | 2 <b>OF</b> 2 |
| TORONTO, ONTARIO                                                    |                                                                                                                                                              | DRAWING NUMBER     | •                | ISSUE         |
| YOUR CONNECTION TO QUALITY & SERVICE                                |                                                                                                                                                              | 837 Assembly       |                  | 1             |