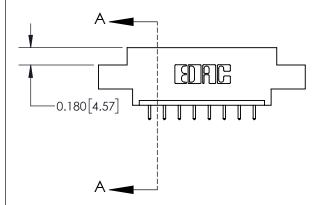

THIS IS A C.A.D. GENERATED DRAWING

ISSUE NUMBER ORIGINAL

837/887 Series High Temp Card Edge Connector Part Number: 837-008-521-608

YOUR CONNECTION TO QUALITY & SERVICE

**EDAC INC** TORONTO, ONTARIO CANADA