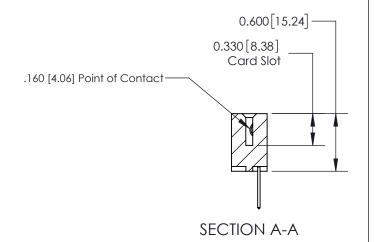

## **Contact Detail**

523-P.C. Tail .025 Sq.(0.64 Sq.) - Tail LG=.390(9.91) .156 [3.96] Contact Spacing x .200 [5.08] Row Spacing

> -2.934 74.52 --2.624[66.65]-2.338 [59.39] -2.192 [55.68] Card Slot Accepts .054 [1.37] to .070 [1.78] Thick P.C. Board 0.370 [9.40]