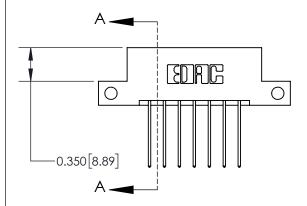

## **Mounting Option**

12-.128 (3.25) Dia. Side Mounting Holes

## **Contact Detail**

542-Wire Wrap .025 Sq.(0.64 Sq.) - Tail LG=.645(16.38) .156 [3.96] Contact Spacing x .200 [5.08] Row Spacing





**See Accompanying Page for:** 

**Contact Bend Details** 

THIS IS A C.A.D. GENERATED DRAWING DO NOT MAKE MANUAL REVISIONS TO MASTER.



ISSUE NUMBER ORIGINAL

1

|                              | 0.600[15.24]              |
|------------------------------|---------------------------|
|                              | 0.330 [8.38]<br>Card Slot |
| .160 [4.06] Point of Contact |                           |
|                              |                           |
| S                            | ECTION A-A                |

| 837/887 Series High Temp Card Edge Connector |
|----------------------------------------------|
| Part Number: 837-014-542-212                 |

YOUR CONNECTION TO QUALITY & SERVICE

**EDAC INC** TORONTO, ONTARIO CANADA

THESE DRAWINGS AND SPECIFICATIONS ARE THE P