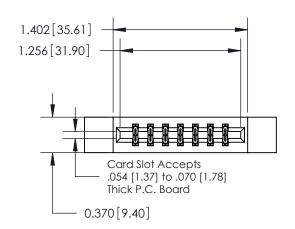

## **Contact Detail**

542-Wire Wrap .025 Sq.(0.64 Sq.) - Tail LG=.645(16.38) .156 [3.96] Contact Spacing x .200 [5.08] Row Spacing

**See Accompanying Page for:** 

**Contact Bend Details** 

THIS IS A C.A.D. GENERATED DRAWING DO NOT MAKE MANUAL REVISIONS TO MASTER.

ISSUE NUMBER ORIGINAL

1

|                              | 0.600[15.24]              |
|------------------------------|---------------------------|
|                              | 0.330 [8.38]<br>Card Slot |
| .160 [4.06] Point of Contact |                           |
|                              |                           |
| S                            | ECTION A-A                |