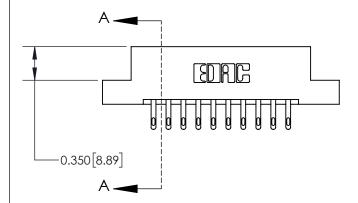

**Mounting Option** 

02-.128 (3.25) Dia. Mounting Holes

## **Contact Detail**

500-Wire Hole .050x.025(1.27x0.64) - Tail LG=.260(6.60) .156 [3.96] Contact Spacing x .200 [5.08] Row Spacing





**See Accompanying Page for: Contact Bend Details** 

THIS IS A C.A.D. GENERATED DRAWING DO NOT MAKE MANUAL REVISIONS TO MASTER.



ISSUE NUMBER ORIGINAL 1



| 837/887 Series High Temp Card Edge Connector |
|----------------------------------------------|
| Part Number: 837-020-500-202                 |

YOUR CONNECTION TO QUALITY & SERVICE

**EDAC INC** TORONTO, ONTARIO CANADA

THESE DRAWINGS AND SPECIFICATIONS ARE THE PROPERTY OF EDAC INC.,AND SHALL NOT BE REPRODUCED, OR COPIED OR USED AS THE BASIS FOR THE MANUFACTURE OR SALE OF APPARATUS WITHOUT WRITTEN PERMISSION.

| ACAD REFERENCE NO. 837 ENG MAST |                  |  |  |
|---------------------------------|------------------|--|--|
| DRAWN: J.LEE                    | DATE: OCT. 06/09 |  |  |
| CHECKED:                        | DA