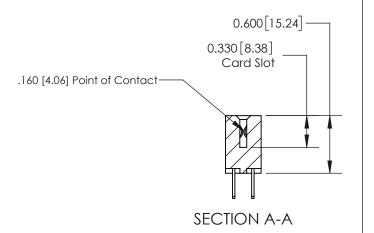

## **Contact Detail**

500-Wire Hole .050x.025(1.27x0.64) - Tail LG=.260(6.60) .156 [3.96] Contact Spacing x .200 [5.08] Row Spacing

**See Accompanying Page for: Contact Bend Details** 

THIS IS A C.A.D. GENERATED DRAWING DO NOT MAKE MANUAL REVISIONS TO MASTER.