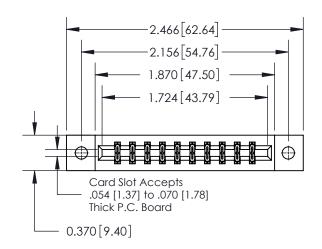

**Mounting Option** 

02-.128 (3.25) Dia. Mounting Holes

## **Contact Detail**

500-Wire Hole .050x.025(1.27x0.64) - Tail LG=.260(6.60) .156 [3.96] Contact Spacing x .200 [5.08] Row Spacing

**See Accompanying Page for: Contact Bend Details** 

THIS IS A C.A.D. GENERATED DRAWING DO NOT MAKE MANUAL REVISIONS TO MASTER.