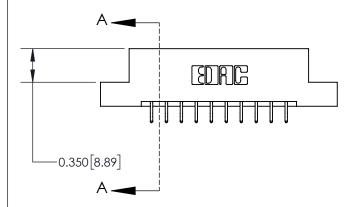

SECTION A-A

ORIGINAL

837 Assembly

THIS IS A C.A.D. GENERATED DRAWING DO NOT MAKE MANUAL REVISIONS TO MASTER.

|                                | 0.600[15.24]              |
|--------------------------------|---------------------------|
|                                | 0.330 [8.38]<br>Card Slot |
| .160 [4.06] Point of Contact—— |                           |
|                                |                           |