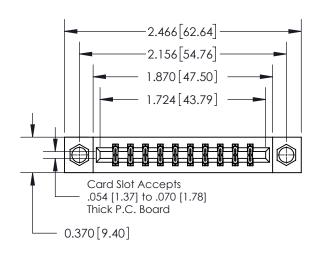

## **Mounting Option**

08-#4-40 Unified Threaded Inserts

SECTION A-A

ORIGINAL

837 Assembly

THIS IS A C.A.D. GENERATED DRAWING DO NOT MAKE MANUAL REVISIONS TO MASTER.

|                                | 0.600[15.24]              |
|--------------------------------|---------------------------|
|                                | 0.330 [8.38]<br>Card Slot |
| .160 [4.06] Point of Contact—— |                           |
|                                |                           |

|  |        |    |    |     |    | _   |    |     |     |     | <i>A</i> 1 C |
|--|--------|----|----|-----|----|-----|----|-----|-----|-----|--------------|
|  | Part N | un | nb | er: | 83 | 37- | 02 | 0-5 | 556 | -20 | 8(           |