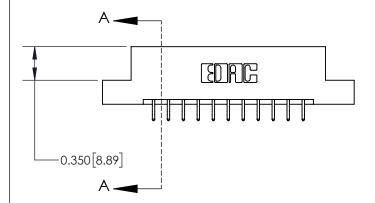

ACAD REFERENCE NO. 837 ENG MASTER DRAWN: J.LEE DATE: OCT. 06/09 CHECKED: DATE: SHEET 1 OF 2 SCALE: NTS DRAWING NUMBER **ISSUE** 837 Assembly

**See Accompanying Page for: Contact Bend Details** 

ISSUE NUMBER

ORIGINAL

1

| 837/887 Series High Temp Card Edge Connector<br>Contact Bend Detail   |                                                                                                                                                                                                  | ACAD REFERENCE NO. 837 EN |                  | 3 MASTER      |
|-----------------------------------------------------------------------|--------------------------------------------------------------------------------------------------------------------------------------------------------------------------------------------------|---------------------------|------------------|---------------|
|                                                                       |                                                                                                                                                                                                  | DRAWN: J.LEE              | DATE: OCT. 06/09 |               |
|                                                                       |                                                                                                                                                                                                  | CHECKED:                  | DATE:            |               |
| EDAC INC TORONTO, ONTARIO CANADA YOUR CONNECTION TO QUALITY & SERVICE | THESE DRAWINGS AND SPECIFICATIONS ARE THE PROPERTY OF EDAC INC.,AND SHALL NOT BE REPRODUCED, OR COPIED OR USED AS THE BASIS FOR THE MANUFACTURE OR SALE OF APPARATUS WITHOUT WRITTEN PERMISSION. | SCALE: NTS                | SHEET            | 2 <b>OF</b> 2 |
|                                                                       |                                                                                                                                                                                                  | DRAWING NUMBER            | •                | ISSUE         |
|                                                                       |                                                                                                                                                                                                  | 837 Assembly              |                  | 1             |