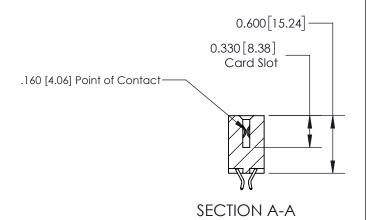

## **Contact Detail**

556-Extender Board Bend (Code 520 Contacts)

.156 [3.96] Contact Spacing x .200 [5.08] Row Spacing

THIS IS A C.A.D. GENERATED DRAWING DO NOT MAKE MANUAL REVISIONS TO MASTER.

ISSUE NUMBER ORIGINAL

ORIGINAL

1

| 837/887 Series High Temp Card Edge Connector<br>Contact Bend Detail   |                                                                                                                                                                                                  | ACAD REFERENCE NO. 837 EN |                  | 3 MASTER      |
|-----------------------------------------------------------------------|--------------------------------------------------------------------------------------------------------------------------------------------------------------------------------------------------|---------------------------|------------------|---------------|
|                                                                       |                                                                                                                                                                                                  | DRAWN: J.LEE              | DATE: OCT. 06/09 |               |
|                                                                       |                                                                                                                                                                                                  | CHECKED:                  | DATE:            |               |
| EDAC INC TORONTO, ONTARIO CANADA YOUR CONNECTION TO QUALITY & SERVICE | THESE DRAWINGS AND SPECIFICATIONS ARE THE PROPERTY OF EDAC INC.,AND SHALL NOT BE REPRODUCED, OR COPIED OR USED AS THE BASIS FOR THE MANUFACTURE OR SALE OF APPARATUS WITHOUT WRITTEN PERMISSION. | SCALE: NTS                | SHEET            | 2 <b>OF</b> 2 |
|                                                                       |                                                                                                                                                                                                  | DRAWING NUMBER            | •                | ISSUE         |
|                                                                       |                                                                                                                                                                                                  | 837 Assembly              |                  | 1             |