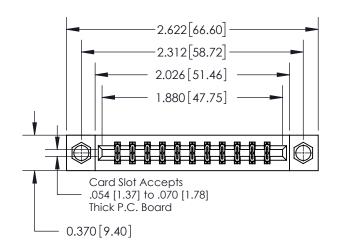

837/887 Series High Temp Card Edge Connector Part Number: 837-022-556-207

YOUR CONNECTION TO QUALITY & SERVICE

**EDAC INC** TORONTO, ONTARIO CANADA

THESE DRAWINGS AND SPECIFICATIONS ARE THE PROPERTY OF EDAC INC.,AND SHALL NOT BE REPRODUCED, OR COPIED OR USED AS THE BASIS FOR THE MANUFACTURE OR SALE OF APPARATUS WITHOUT WRITTEN PERMISSION.

ACAD REFERENCE NO. 837 ENG MASTER DRAWN: J.LEE DATE: OCT. 06/09 CHECKED: DATE: SHEET 1 OF 2 SCALE: NTS DRAWING NUMBER **ISSUE** 837 Assembly

**See Accompanying Page for: Contact Bend Details** 

ISSUE NUMBER