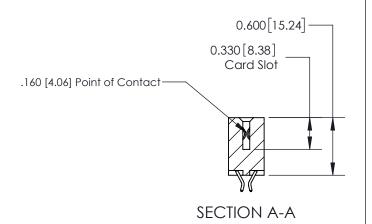

## **Contact Detail**

556-Extender Board Bend (Code 520 Contacts)

.156 [3.96] Contact Spacing x .200 [5.08] Row Spacing

**See Accompanying Page for: Contact Bend Details** 

THIS IS A C.A.D. GENERATED DRAWING DO NOT MAKE MANUAL REVISIONS TO MASTER.