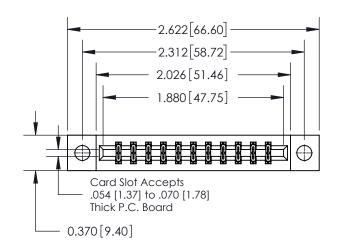

ISSUE NUMBER ORIGINAL

837/887 Series High Temp Card Edge Connector Part Number: 837-022-556-804

YOUR CONNECTION TO QUALITY & SERVICE

**EDAC INC** TORONTO, ONTARIO CANADA

THESE DRAWINGS AND SPECIFICATIONS ARE THE PROPERTY OF EDAC INC., AND SHALL NOT BE REPRODUCED, OR COPIED OR USED AS THE BASIS FOR THE MANUFACTURE OR SALE OF APPARATUS WITHOUT WRITTEN PERMISSION.

**Mounting Option** 

04-.156 (3.96) Dia. Mounting Holes