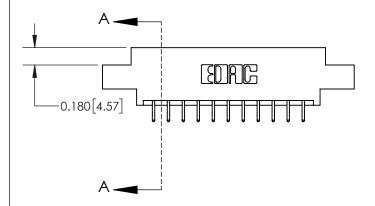

ISSUE NUMBER ORIGINAL

837/887 Series High Temp Card Edge Connector Part Number: 837-022-556-804

YOUR CONNECTION TO QUALITY & SERVICE

**EDAC INC** TORONTO, ONTARIO CANADA

THESE DRAWINGS AND SPECIFICATIONS ARE THE PROPERTY OF EDAC INC., AND SHALL NOT BE REPRODUCED, OR COPIED OR USED AS THE BASIS FOR THE MANUFACTURE OR SALE OF APPARATUS WITHOUT WRITTEN PERMISSION.