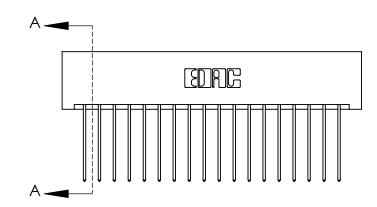

## **See Accompanying Page for:**

**Contact Bend Details** 

837/887 Series High Temp Card Edge Connector Part Number: 837-036-541-201

YOUR CONNECTION TO QUALITY & SERVICE

**EDAC INC** TORONTO, ONTARIO CANADA