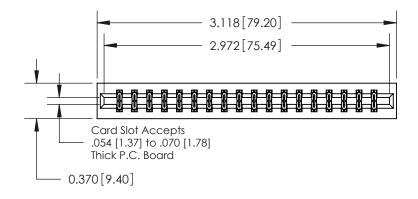

## **See Accompanying Page for:**

**Contact Bend Details** 

837/887 Series High Temp Card Edge Connector Part Number: 837-036-541-201

YOUR CONNECTION TO QUALITY & SERVICE

**EDAC INC** TORONTO, ONTARIO CANADA