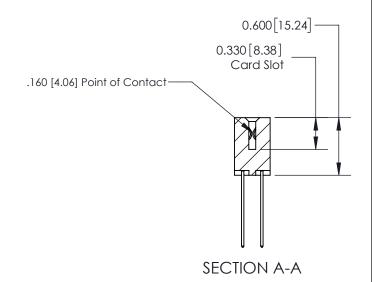

ISSUE NUMBER

ORIGINAL

1

| 837/887 Series High Temp Card Edge Connector<br>Contact Bend Detail |                                                                                                                                    | ACAD REFERENCE NO. | 837 ENG MASTER   |               |
|---------------------------------------------------------------------|------------------------------------------------------------------------------------------------------------------------------------|--------------------|------------------|---------------|
|                                                                     |                                                                                                                                    | DRAWN: J.LEE       | DATE: OCT. 06/09 |               |
|                                                                     |                                                                                                                                    | CHECKED:           | DATE:            |               |
| EDAC INC                                                            | THESE DRAWINGS AND SPECIFICATIONS ARE THE PROPERTY OF EDAC INC.,AND SHALL NOT BE REPRODUCED,OR COPIED OR USED AS THE BASIS FOR THE | SCALE: NTS         | SHEET            | 2 <b>OF</b> 2 |
| TORONTO, ONTARIO CANADA                                             |                                                                                                                                    | DRAWING NUMBER     | •                | ISSUE         |
| YOUR CONNECTION TO QUALITY & SERVICE                                | MANUFACTURE OR SALE OF APPARATUS WITHOUT WRITTEN PERMISSION.                                                                       | 837 Assembly       |                  | 1             |