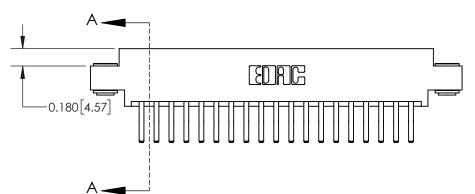

ORIGINAL

837/887 Series High Temp Card Edge Connector Part Number: 837-038-560-803

> **EDAC INC** TORONTO, ONTARIO CANADA

YOUR CONNECTION TO QUALITY & SERVICE

THESE DRAWINGS AND SPECIFICATIONS ARE THE PROPERTY OF EDAC INC.,AND SHALL NOT BE REPRODUCED, OR COPIED OR USED AS THE BASIS FOR THE MANUFACTURE OR SALE OF APPARATUS WITHOUT WRITTEN PERMISSION.