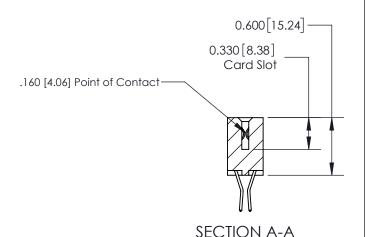

## **Contact Detail**

560-Extender Board Bend (Code 523 Contacts)

.156 [3.96] Contact Spacing x .200 [5.08] Row Spacing

THIS IS A C.A.D. GENERATED DRAWING DO NOT MAKE MANUAL REVISIONS TO MASTER.

ISSUE NUMBER