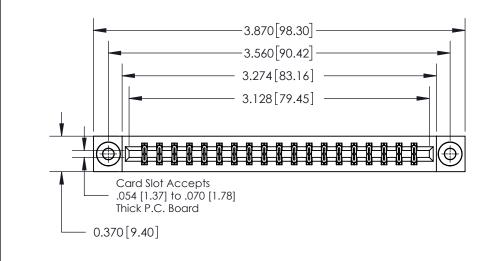

ORIGINAL

837/887 Series High Temp Card Edge Connector Part Number: 837-038-560-803

> **EDAC INC** TORONTO, ONTARIO CANADA

YOUR CONNECTION TO QUALITY & SERVICE

THESE DRAWINGS AND SPECIFICATIONS ARE THE PROPERTY OF EDAC INC.,AND SHALL NOT BE REPRODUCED, OR COPIED OR USED AS THE BASIS FOR THE MANUFACTURE OR SALE OF APPARATUS WITHOUT WRITTEN PERMISSION.