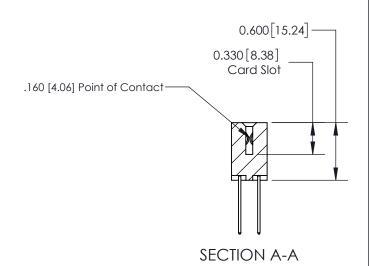

ISSUE NUMBER

ORIGINAL

1

| 837/887 Series High Temp Card Edge Connector<br>Contact Bend Detail |                                                                                                                                    | ACAD REFERENCE NO. | 837 ENG MASTER   |               |
|---------------------------------------------------------------------|------------------------------------------------------------------------------------------------------------------------------------|--------------------|------------------|---------------|
|                                                                     |                                                                                                                                    | DRAWN: J.LEE       | DATE: OCT. 06/09 |               |
|                                                                     |                                                                                                                                    | CHECKED:           | DATE:            |               |
| EDAC INC                                                            | THESE DRAWINGS AND SPECIFICATIONS ARE THE PROPERTY OF EDAC INC.,AND SHALL NOT BE REPRODUCED,OR COPIED OR USED AS THE BASIS FOR THE | SCALE: NTS         | SHEET            | 2 <b>OF</b> 2 |
| TORONTO, ONTARIO CANADA                                             |                                                                                                                                    | DRAWING NUMBER     | •                | ISSUE         |
| YOUR CONNECTION TO QUALITY & SERVICE                                | MANUFACTURE OR SALE OF APPARATUS WITHOUT WRITTEN PERMISSION.                                                                       | 837 Assembly       |                  | 1             |