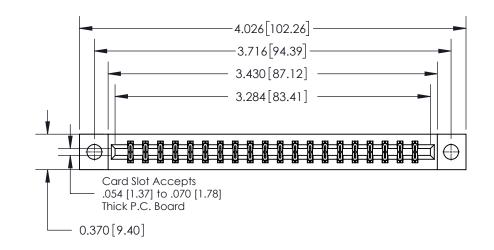

**Mounting Option** 

04-.156 (3.96) Dia. Mounting Holes

## **Contact Detail**

540-Wire Wrap .025 Sq.(0.64 Sq.) - Tail LG=.560(14.22)

.156 [3.96] Contact Spacing x .200 [5.08] Row Spacing

THIS IS A C.A.D. GENERATED DRAWING DO NOT MAKE MANUAL REVISIONS TO MASTER.