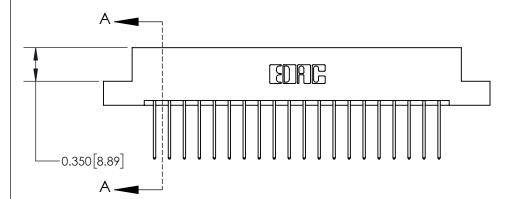

ISSUE NUMBER

ORIGINAL

**See Accompanying Page for:** 

**Contact Bend Details** 

837/887 Series High Temp Card Edge Connector Part Number: 837-040-540-204

**EDAC INC** TORONTO, ONTARIO CANADA

THESE DRAWINGS AND SPECIFICATIONS ARE THE PROPERTY OF EDAC INC.,AND SHALL NOT BE REPRODUCED, OR COPIED OR USED AS THE BASIS FOR THE MANUFACTURE OR SALE OF APPARATUS WITHOUT WRITTEN PERMISSION.

| ACAD REFERENCE NO. 837 ENG MA |                  |  |  |
|-------------------------------|------------------|--|--|
| DRAWN: J.LEE                  | DATE: OCT. 06/09 |  |  |
| CHECKED:                      | DATE:            |  |  |
| SCALE: NTS                    | SHEET 1 OF 2     |  |  |
| DRAWING NUMBER                | ISSUE            |  |  |
| 837 Assembly                  | 1                |  |  |