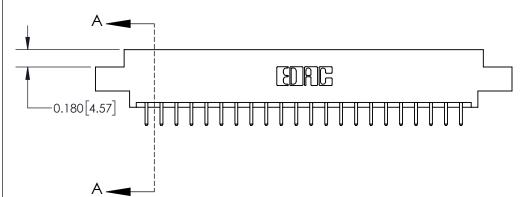

ISSUE NUMBER ORIGINAL

0.600 [15.24] 0.330[8.38] Card Slot .160 [4.06] Point of Contact **SECTION A-A** 

**See Accompanying Page for:** 

**Contact Bend Details** 

837/887 Series High Temp Card Edge Connector Part Number: 837-044-520-807

ISSUE NUMBER

ORIGINAL

1

| 837/887 Series High Temp Card Edge Connector<br>Contact Bend Detail                                                                                                                                                                                                      |                                   | ACAD REFERENCE NO. | 837 ENG MASTER   |       |
|--------------------------------------------------------------------------------------------------------------------------------------------------------------------------------------------------------------------------------------------------------------------------|-----------------------------------|--------------------|------------------|-------|
|                                                                                                                                                                                                                                                                          |                                   | DRAWN: J.LEE       | DATE: OCT. 06/09 |       |
|                                                                                                                                                                                                                                                                          |                                   | CHECKED:           | DATE:            |       |
| EDAC INC TORONTO, ONTARIO CANADA YOUR CONNECTION TO QUALITY & SERVICE  THESE DRAWINGS AND SPECIFICATIONS ARE THE PROPERTY OF EDAC INC., AND SHALL NOT BE REPRODUCED, OR COPIED OR USED AS THE BASIS FOR THE MANUFACTURE OR SALE OF APPARATUS WITHOUT WRITTEN PERMISSION. | SCALE: NTS                        | SHEET              | 2 <b>OF</b> 2    |       |
|                                                                                                                                                                                                                                                                          | SHALL NOT BE REPRODUCED,OR COPIED | DRAWING NUMBER     | •                | ISSUE |
|                                                                                                                                                                                                                                                                          | MANUFACTURE OR SALE OF APPARATUS  | 837 Assembly       |                  | 1     |