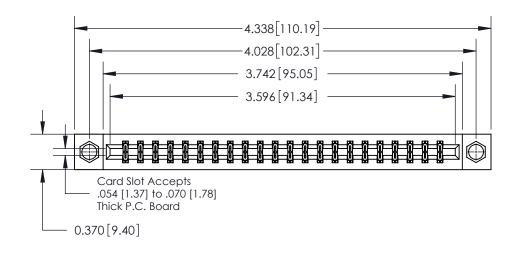

## **Contact Detail**

520-P.C. Tail .030x.018(0.76x0.46) - Tail LG=.175(4.45)

.156 [3.96] Contact Spacing x .200 [5.08] Row Spacing

THIS IS A C.A.D. GENERATED DRAWING DO NOT MAKE MANUAL REVISIONS TO MASTER.

ISSUE NUMBER ORIGINAL

0.600 [15.24] 0.330[8.38] Card Slot .160 [4.06] Point of Contact **SECTION A-A** 

**See Accompanying Page for:** 

**Contact Bend Details** 

837/887 Series High Temp Card Edge Connector Part Number: 837-044-520-807