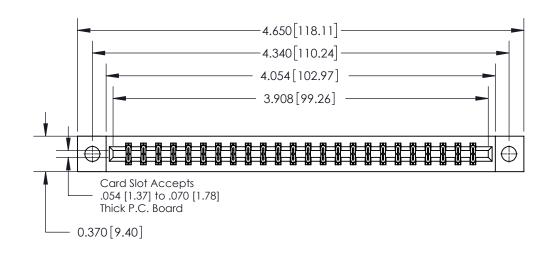

**Mounting Option** 

04-.156 (3.96) Dia. Mounting Holes

## **Contact Detail**

544-Wire Wrap .050x.025(1.27x0.64) - Tail LG=.750(19.05)

.156 [3.96] Contact Spacing x .200 [5.08] Row Spacing

THIS IS A C.A.D. GENERATED DRAWING DO NOT MAKE MANUAL REVISIONS TO MASTER.