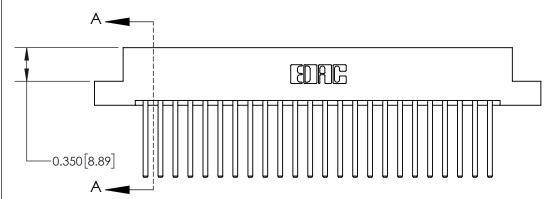

**Mounting Option** 

04-.156 (3.96) Dia. Mounting Holes

## **Contact Detail**

544-Wire Wrap .050x.025(1.27x0.64) - Tail LG=.750(19.05)

.156 [3.96] Contact Spacing x .200 [5.08] Row Spacing

THIS IS A C.A.D. GENERATED DRAWING DO NOT MAKE MANUAL REVISIONS TO MASTER.