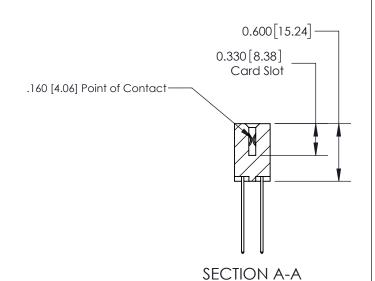

ISSUE NUMBER

ORIGINAL

1

| 837/887 Series High Temp Card Edge Connector<br>Contact Bend Detail |                                                                                                                                    | ACAD REFERENCE NO. | 837 ENG MASTER   |               |
|---------------------------------------------------------------------|------------------------------------------------------------------------------------------------------------------------------------|--------------------|------------------|---------------|
|                                                                     |                                                                                                                                    | DRAWN: J.LEE       | DATE: OCT. 06/09 |               |
|                                                                     |                                                                                                                                    | CHECKED:           | DATE:            |               |
| EDAC INC                                                            | THESE DRAWINGS AND SPECIFICATIONS ARE THE PROPERTY OF EDAC INC.,AND SHALL NOT BE REPRODUCED,OR COPIED OR USED AS THE BASIS FOR THE | SCALE: NTS         | SHEET            | 2 <b>OF</b> 2 |
| TORONTO, ONTARIO CANADA                                             |                                                                                                                                    | DRAWING NUMBER     | •                | ISSUE         |
| YOUR CONNECTION TO QUALITY & SERVICE                                | MANUFACTURE OR SALE OF APPARATUS WITHOUT WRITTEN PERMISSION.                                                                       | 837 Assembly       |                  | 1             |