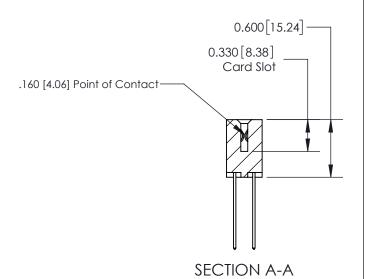

ISSUE NUMBER

ORIGINAL

1

| 837/887 Series High Temp Card Edge Connector<br>Contact Bend Detail |                                                                                                                                     | ACAD REFERENCE NO. | 837 ENG MASTER   |               |
|---------------------------------------------------------------------|-------------------------------------------------------------------------------------------------------------------------------------|--------------------|------------------|---------------|
|                                                                     |                                                                                                                                     | DRAWN: J.LEE       | DATE: OCT. 06/09 |               |
|                                                                     |                                                                                                                                     | CHECKED:           | DATE:            |               |
| EDAC INC                                                            | THESE DRAWINGS AND SPECIFICATIONS ARE THE PROPERTY OF EDAC INC.,AND SHALL NOT BE REPRODUCED, OR COPIED OR USED AS THE BASIS FOR THE | SCALE: NTS         | SHEET            | 2 <b>OF</b> 2 |
| TORONTO, ONTARIO CANADA                                             |                                                                                                                                     | DRAWING NUMBER     | •                | ISSUE         |
| YOUR CONNECTION TO QUALITY & SERVICE                                | MANUFACTURE OR SALE OF APPARATUS WITHOUT WRITTEN PERMISSION.                                                                        | 837 Assembly       |                  | 1             |

## **Contact Detail**

544-Wire Wrap .050x.025(1.27x0.64) - Tail LG=.750(19.05)

.156 [3.96] Contact Spacing x .200 [5.08] Row Spacing

THIS IS A C.A.D. GENERATED DRAWING DO NOT MAKE MANUAL REVISIONS TO MASTER.