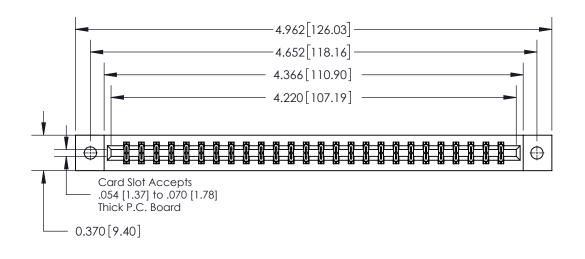

**Mounting Option** 

02-.128 (3.25) Dia. Mounting Holes

## **Contact Detail**

544-Wire Wrap .050x.025(1.27x0.64) - Tail LG=.750(19.05)

.156 [3.96] Contact Spacing x .200 [5.08] Row Spacing





THIS IS A C.A.D. GENERATED DRAWING DO NOT MAKE MANUAL REVISIONS TO MASTER.



ISSUE NUMBER ORIGINAL



**See Accompanying Page for:** 

**Contact Bend Details** 

837/887 Series High Temp Card Edge Connector Part Number: 837-052-544-202



**EDAC INC** TORONTO, ONTARIO CANADA

THESE DRAWINGS AND SPECIFICATIONS ARE THE PROPERTY OF EDAC INC.,AND SHALL NOT BE REPRODUCED, OR COPIED OR USED AS THE BASIS FOR THE MANUFACTURE OR SALE OF APPARATUS WITHOUT WRITTEN PERMISSION.

| ACAD REFERENCE NO. 837 ENG MASTE |                  |  |  |
|----------------------------------|------------------|--|--|
| DRAWN: J.LEE                     | DATE: OCT. 06/09 |  |  |
| CHECKED:                         | DATE:            |  |  |
| SCALE: NTS                       | SHEET 1 OF 2     |  |  |
| DRAWING NUMB