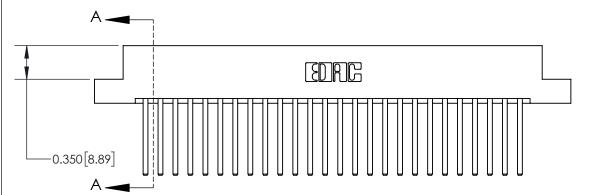

ISSUE NUMBER ORIGINAL

**See Accompanying Page for:** 

**Contact Bend Details** 

837/887 Series High Temp Card Edge Connector Part Number: 837-052-544-202

**EDAC INC** TORONTO, ONTARIO CANADA

THESE DRAWINGS AND SPECIFICATIONS ARE THE PROPERTY OF EDAC INC.,AND SHALL NOT BE REPRODUCED, OR COPIED OR USED AS THE BASIS FOR THE MANUFACTURE OR SALE OF APPARATUS WITHOUT WRITTEN PERMISSION.