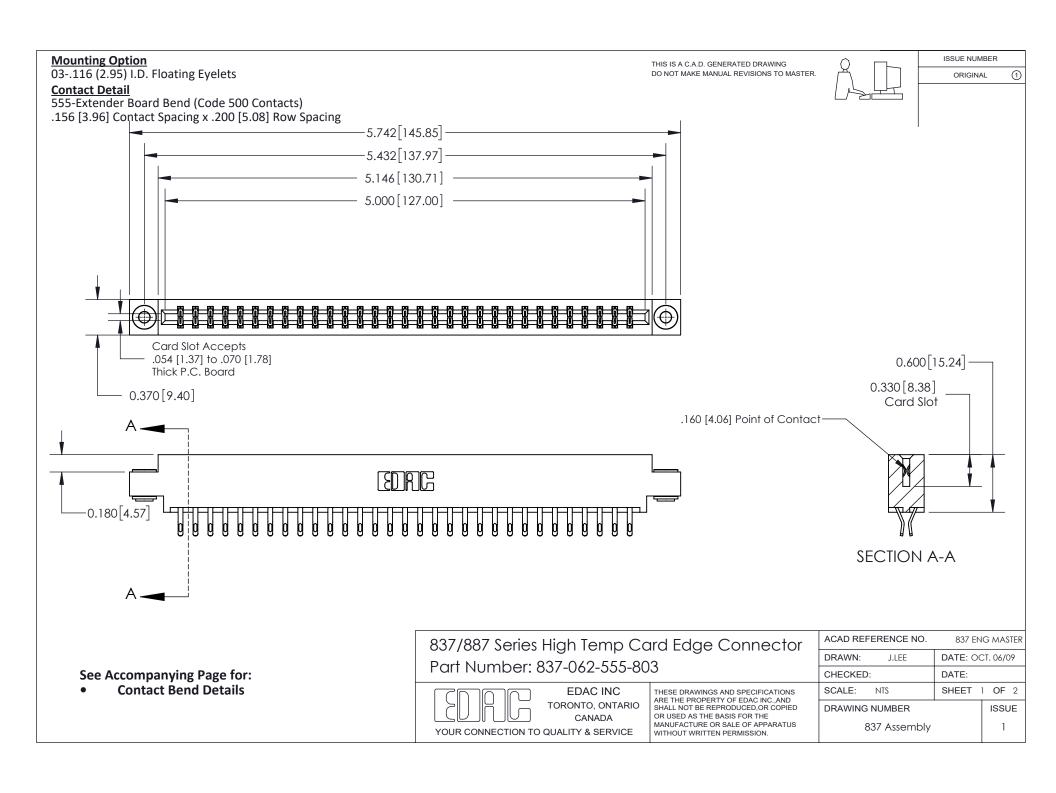

ISSUE NUMBER

ORIGINAL

1

| 837/887 Series High Temp Card Edge Connector<br>Contact Bend Detail |                                                                                                                                                                                                   | ACAD REFERENCE NO. 837 EN |                  | 3 MASTER      |
|---------------------------------------------------------------------|---------------------------------------------------------------------------------------------------------------------------------------------------------------------------------------------------|---------------------------|------------------|---------------|
|                                                                     |                                                                                                                                                                                                   | DRAWN: J.LEE              | DATE: OCT. 06/09 |               |
|                                                                     |                                                                                                                                                                                                   | CHECKED:                  | DATE:            |               |
| TORONTO, ONTARIO                                                    | THESE DRAWINGS AND SPECIFICATIONS ARE THE PROPERTY OF EDAC INC., AND SHALL NOT BE REPRODUCED, OR COPIED OR USED AS THE BASIS FOR THE MANUFACTURE OR SALE OF APPARATUS WITHOUT WRITTEN PERMISSION. | SCALE: NTS                | SHEET            | 2 <b>OF</b> 2 |
|                                                                     |                                                                                                                                                                                                   | DRAWING NUMBER            | •                | ISSUE         |
| YOUR CONNECTION TO QUALITY & SERVICE                                |                                                                                                                                                                                                   | 837 Assembly              |                  | 1             |