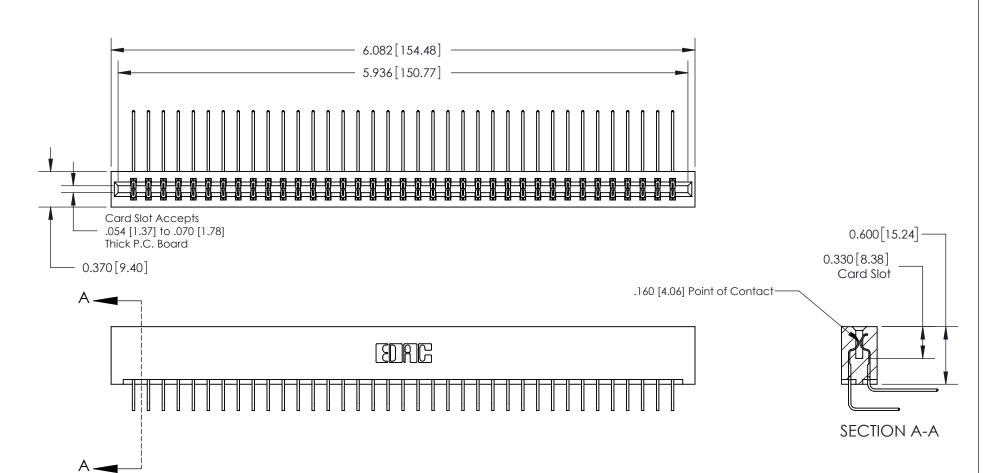

1

**See Accompanying Page for:** 

**Contact Bend Details** 

837/887 Series High Temp Card Edge Connector Part Number: 837-074-558-201

YOUR CONNECTION TO QUALITY & SERVICE

**EDAC INC** TORONTO, ONTARIO CANADA