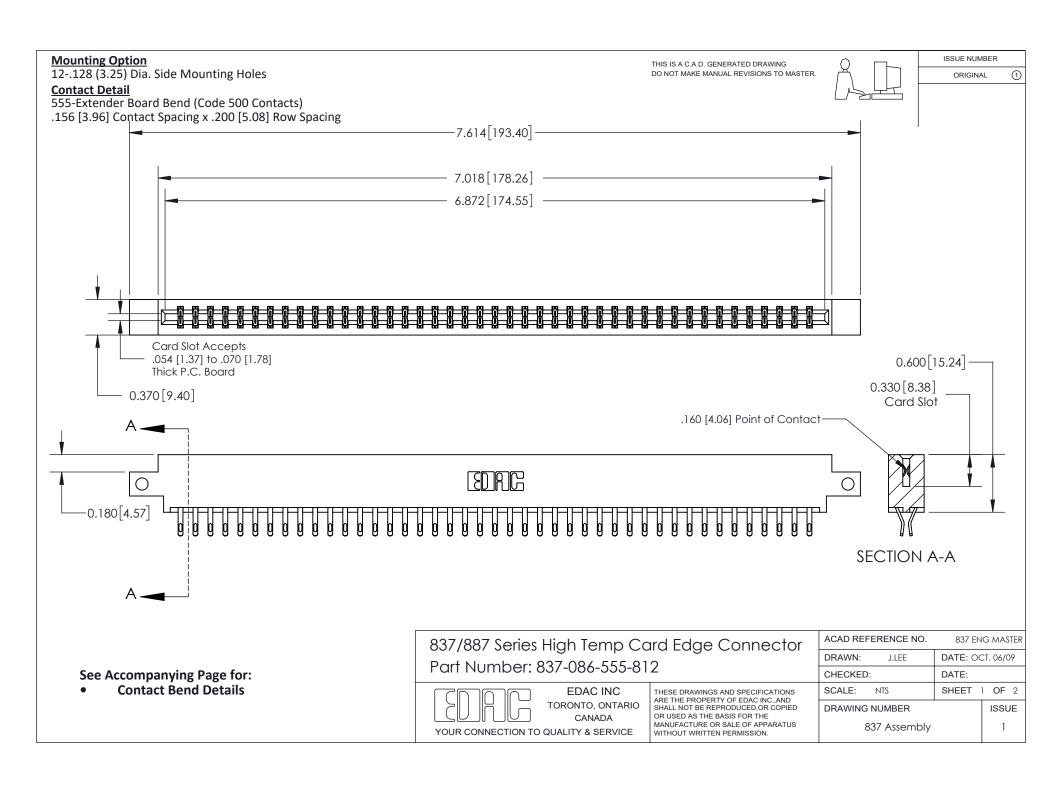

ISSUE NUMBER

ORIGINAL

1

| 837/887 Series High Temp Card Edge Connector<br>Contact Bend Detail   |                                                                                                                                                                                                  | ACAD REFERENCE NO. 837 EN |                  | 3 MASTER      |
|-----------------------------------------------------------------------|--------------------------------------------------------------------------------------------------------------------------------------------------------------------------------------------------|---------------------------|------------------|---------------|
|                                                                       |                                                                                                                                                                                                  | DRAWN: J.LEE              | DATE: OCT. 06/09 |               |
|                                                                       |                                                                                                                                                                                                  | CHECKED:                  | DATE:            |               |
| EDAC INC TORONTO, ONTARIO CANADA YOUR CONNECTION TO QUALITY & SERVICE | THESE DRAWINGS AND SPECIFICATIONS ARE THE PROPERTY OF EDAC INC.,AND SHALL NOT BE REPRODUCED, OR COPIED OR USED AS THE BASIS FOR THE MANUFACTURE OR SALE OF APPARATUS WITHOUT WRITTEN PERMISSION. | SCALE: NTS                | SHEET            | 2 <b>OF</b> 2 |
|                                                                       |                                                                                                                                                                                                  | DRAWING NUMBER            | •                | ISSUE         |
|                                                                       |                                                                                                                                                                                                  | 837 Assembly              |                  | 1             |