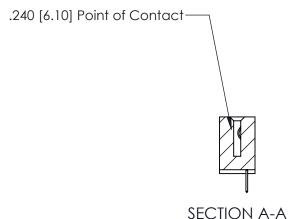

842 Assembly

THIS IS A C.A.D. GENERATED DRAWING DO NOT MAKE MANUAL REVISIONS TO MASTER

ORIGINAL (1)

| 842/892 Series High Temp Card Edge Connector<br>Contact Bend Detail |                                                                                                  | ACAD REFERENCE NO. 842 ENG MASTER |             |                  |        |
|---------------------------------------------------------------------|--------------------------------------------------------------------------------------------------|-----------------------------------|-------------|------------------|--------|
|                                                                     |                                                                                                  | DRAWN:                            | J.LEE       | DATE: OCT. 06/09 |        |
|                                                                     |                                                                                                  | CHECKED:                          |             | DATE:            |        |
| EDAC INC                                                            | THESE DRAWINGS AND SPECIFICATIONS ARE THE PROPERTY OF EDAC INCAND                                | SCALE:                            | NTS         | SHEET :          | 2 OF 3 |
| TORONTO, ONTARIO                                                    | SHALL NOT BE REPRODUCED, OR COPIED OR USED AS THE BASIS FOR THE MANUFACTURE OR SALE OF APPARATUS | DRAWING                           | NUMBER      |                  | ISSUE  |
| YOUR CONNECTION TO QUALITY & SERVICE                                |                                                                                                  | 8                                 | 42 Assembly |                  | 1      |