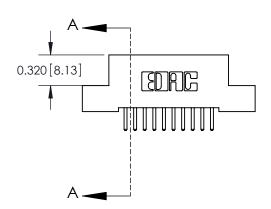

842 Assembly

THIS IS A C.A.D. GENERATED DRAWING DO NOT MAKE MANUAL REVISIONS TO MASTER

ORIGINAL (1)

| 842/892 Series High Temp Card Edge Connector<br>Contact Bend Detail |                                                                                                  | ACAD REFERENCE NO. 842 ENG MASTER |             |                  |        |
|---------------------------------------------------------------------|--------------------------------------------------------------------------------------------------|-----------------------------------|-------------|------------------|--------|
|                                                                     |                                                                                                  | DRAWN:                            | J.LEE       | DATE: OCT. 06/09 |        |
|                                                                     |                                                                                                  | CHECKED:                          |             | DATE:            |        |
| EDAC INC                                                            | THESE DRAWINGS AND SPECIFICATIONS ARE THE PROPERTY OF EDAC INCAND                                | SCALE:                            | NTS         | SHEET :          | 2 OF 3 |
| TORONTO, ONTARIO                                                    | SHALL NOT BE REPRODUCED, OR COPIED OR USED AS THE BASIS FOR THE MANUFACTURE OR SALE OF APPARATUS | DRAWING                           | NUMBER      |                  | ISSUE  |
| YOUR CONNECTION TO QUALITY & SERVICE                                |                                                                                                  | 8                                 | 42 Assembly |                  | 1      |