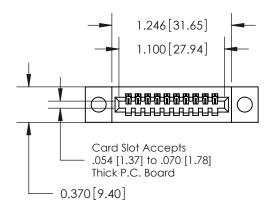

## **See Accompanying Pages for:**

- **Contact Bend Details**
- **Mounting Options**

842/892 Series High Temp Card Edge Connector Part Number: 842-010-520-104

YOUR CONNECTION TO QUALITY & SERVICE

842 ENG MASTER J.LEE DATE: OCT. 06/09 SHEET 1 OF 3 NTS