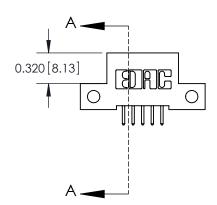

## **Mounting Option**

12-.128 (3.25) Dia. Side Mounting Holes

## **Contact Detail**

521-P.C. Tail .025 Sq.(0.64 Sq.) - Tail LG=.160(4.06) .100 [2.54] Contact Spacing x .200 [5.08] Row Spacing





## **See Accompanying Pages for:**

- **Contact Bend Details**
- **Mounting Options**



.240 [6.10] Point of Contact-

842/892 Series High Temp Card Edge Connector Part Number: 842-010-521-212

YOUR CONNECTION TO QUALITY & SERVICE

J.LEE DATE: OCT. 06/09 SHEET 1 OF 3 NTS

842 Assembly

842 ENG MASTER

SECTION A-A

THIS IS A C.A.D. GENERATED DRAWING DO NOT MAKE MANUAL REVISIONS TO MASTER

ORIGINAL (1)



| 842/892 Series High Temp Card Edge Connector<br>Contact Bend Detail |                                                                                                 | ACAD REFERENCE NO. 842 ENG MASTER |             |                  |        |
|---------------------------------------------------------------------|-----------------------------------------------------------------------