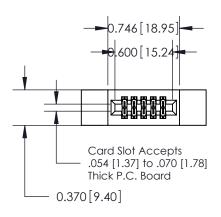

## **Contact Detail**

521-P.C. Tail .025 Sq.(0.64 Sq.) - Tail LG=.160(4.06) .100 [2.54] Contact Spacing x .200 [5.08] Row Spacing

## **See Accompanying Pages for:**

- **Contact Bend Details**
- **Mounting Options**

.240 [6.10] Point of Contact-

842/892 Series High Temp Card Edge Connector Part Number: 842-010-521-212

YOUR CONNECTION TO QUALITY & SERVICE