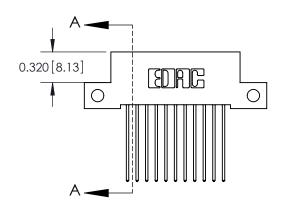

**Mounting Option** 

12-.128 (3.25) Dia. Side Mounting Holes

## **Contact Detail**

541-Wire Wrap .025 Sq.(0.64 Sq.) - Tail LG=.760(19.30) .100 [2.54] Contact Spacing x .200 [5.08] Row Spacing





**See Accompanying Pages for:** 

- **Contact Bend Details**
- **Mounting Options**



.240 [6.10] Point of Contact-



842/892 Series High Temp Card Edge Connector Part Number: 842-022-541-212



J.LEE DATE: OCT. 06/09 SHEET 1 OF 3

842 Assembly

842 ENG MASTER

THIS IS A C.A.D. GENERATED DRAWING DO NOT MAKE MANUAL REVISIONS TO MASTER.

ISSUE NUMBER

ORIGINAL

1



| 842/892 Series High Temp Card Edge Connector<br>Contact Bend Detail |                                                                                                                                                                                               | ACAD REFERENCE NO. 842 ENG MASTER |          |                         |  |
|---------------------------------------------------------------------|------------------