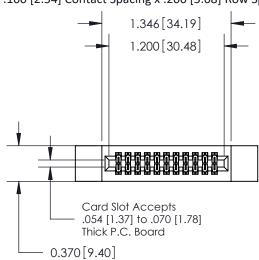

.240 [6.10] Point of Contact-

842/892 Series High Temp Card Edge Connector Part Number: 842-022-541-212

J.LEE DATE: OCT. 06/09 SHEET 1 OF 3

842 Assembly

842 ENG MASTER

THIS IS A C.A.D. GENERATED DRAWING DO NOT MAKE MANUAL REVISIONS TO MASTER.