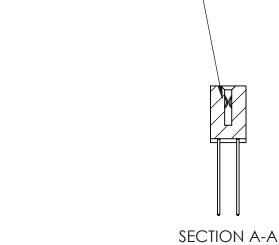

ISSUE NUMBER

ORIGINAL

1

| 842/892 Series High Temp Card Edge Connector<br>Contact Bend Detail |                                                                                                                                                                                               | ACAD REFERENCE NO. 842 ENG MASTER |          |                         |  |
|---------------------------------------------------------------------|-----------------------------------------------------------------------------------------------------------------------------------------------------------------------------------------------|-----------------------------------|----------|-------------------------|--|
|                                                                     |                                                                                                                                                                                               | DRAWN: J.LEE                      | DATE: OC | DATE: <b>OCT. 06/09</b> |  |
|                                                                     |                                                                                                                                                                                               | CHECKED:                          | DATE:    | DATE:                   |  |
| EDAC INC                                                            | THESE DRAWINGS AND SPECIFICATIONS ARE THE PROPERTY OF EDAC INCAND SHALL NOT BE REPRODUCED,OR COPIED OR USED AS THE BASIS FOR THE MANUFACTURE OR SALE OF APPARATUS WITHOUT WRITTEN PERMISSION. | SCALE: NTS                        | SHEET    | 2 OF 3                  |  |
| TORONTO, ONTARIO                                                    |                                                                                                                                                                                               | DRAWING NUMBER                    | •        | ISSUE                   |  |
| YOUR CONNECTION TO QUALITY & SERVICE                                |                                                                                                                                                                                               | 842 Assemb                        | bly      | 1                       |  |