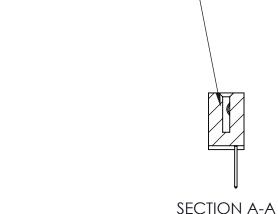

842 Assembly

THIS IS A C.A.D. GENERATED DRAWING DO NOT MAKE MANUAL REVISIONS TO MASTER

ORIGINAL (1)

| 842/892 Series High Temp Card Edge Connector<br>Contact Bend Detail |                                                                   | ACAD REFERENCE NO. 842 ENG MASTER |             |                         |        |
|---------------------------------------------------------------------|-------------------------------------------------------------------|-----------------------------------|-------------|-------------------------|--------|
|                                                                     |                                                                   | DRAWN:                            | J.LEE       | DATE: <b>OCT. 06/09</b> |        |
|                                                                     |                                                                   | CHECKE                            | ):          | DATE:                   |        |
| EDAC INC                                                            | THESE DRAWINGS AND SPECIFICATIONS ARE THE PROPERTY OF EDAC INCAND | SCALE:                            | NTS         | SHEET :                 | 2 OF 3 |
| TORONTO, ONTARIO                                                    | SHALL NOT BE REPRODUCED, OR COPIED OR USED AS THE BASIS FOR THE   | DRAWING                           | NUMBER      |                         | ISSUE  |
| YOUR CONNECTION TO QUALITY & SERVICE                                | MANUFACTURE OR SALE OF APPARATUS WITHOUT WRITTEN PERMISSION.      | 8                                 | 42 Assembly |                         | 1      |