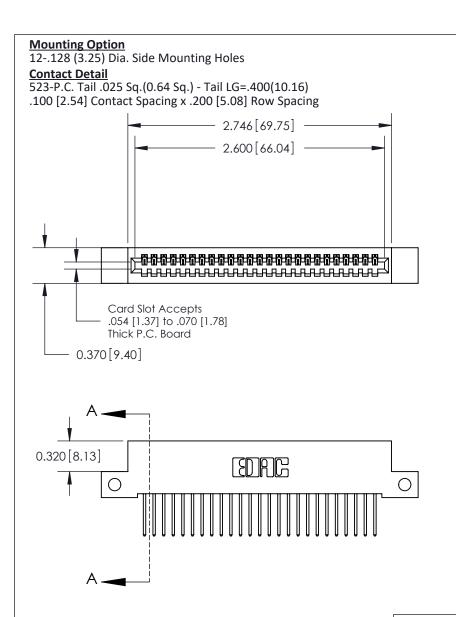

.240 [6.10] Point of Contact-

## **See Accompanying Pages for:**

- **Contact Bend Details**
- **Mounting Options**

842/892 Series High Temp Card Edge Connector Part Number: 842-025-523-112

CANADA

| ACAD REFERENCE NO. 842 ENG MASTER |                  |  |
|-----------------------------------|------------------|--|
| DRAWN: J.LEE                      | DATE: OCT. 06/09 |  |
| CHECKED:                          | DATE:            |  |
| SCALE: NTS                        | SHEET 1 OF 3     |  |
| DRAWING NUMBER                    | ISSUE            |  |