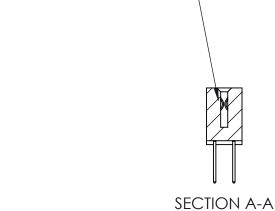

THIS IS A C.A.D. GENERATED DRAWING DO NOT MAKE MANUAL REVISIONS TO MASTER

ORIGINAL (1)

| 842/892 Series High Temp Card Edge Connector<br>Contact Bend Detail |                                                                                                  | ACAD REFERENCE NO. 842 ENG MASTER |             |                  |        |
|---------------------------------------------------------------------|--------------------------------------------------------------------------------------------------|-----------------------------------|-------------|------------------|--------|
|                                                                     |                                                                                                  | DRAWN:                            | J.LEE       | DATE: OCT. 06/09 |        |
|                                                                     |                                                                                                  | CHECKED:                          |             | DATE:            |        |
| EDAC INC                                                            | THESE DRAWINGS AND SPECIFICATIONS ARE THE PROPERTY OF EDAC INCAND                                | SCALE:                            | NTS         | SHEET :          | 2 OF 3 |
| TORONTO, ONTARIO                                                    | SHALL NOT BE REPRODUCED, OR COPIED OR USED AS THE BASIS FOR THE MANUFACTURE OR SALE OF APPARATUS | DRAWING                           | NUMBER      |                  | ISSUE  |
| YOUR CONNECTION TO QUALITY & SERVICE                                |                                                                                                  | 8                                 | 42 Assembly |                  | 1      |