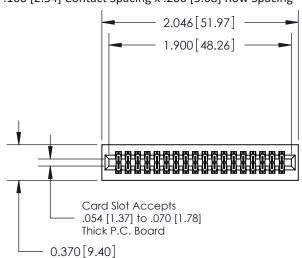

## **Contact Detail**

523-P.C. Tail .025 Sq.(0.64 Sq.) - Tail LG=.400(10.16) .100 [2.54] Contact Spacing x .200 [5.08] Row Spacing

**See Accompanying Pages for:** 

- **Contact Bend Details**
- **Mounting Options**

.240 [6.10] Point of Contact-

842/892 Series High Temp Card Edge Connector Part Number: 842-036-523-201

YOUR CONNECTION TO QUALITY & SERVICE

CANADA

842 ENG MASTER J.LEE DATE: OCT. 06/09 SHEET 1 OF 3

842 Assembly