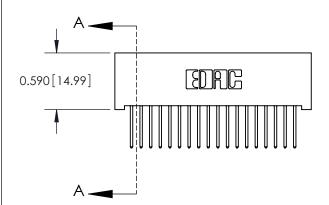

THIS IS A C.A.D. GENERATED DRAWING DO NOT MAKE MANUAL REVISIONS TO MASTER

ORIGINAL (1)

| 842/892 Series High Temp Card Edge Connector<br>Contact Bend Detail |                                                                                                  | ACAD REFERENCE NO. 842 ENG MASTER |             |                  |        |
|---------------------------------------------------------------------|--------------------------------------------------------------------------------------------------|-----------------------------------|-------------|------------------|--------|
|                                                                     |                                                                                                  | DRAWN:                            | J.LEE       | DATE: OCT. 06/09 |        |
|                                                                     |                                                                                                  | CHECKED:                          |             | DATE:            |        |
| EDAC INC                                                            | THESE DRAWINGS AND SPECIFICATIONS ARE THE PROPERTY OF EDAC INCAND                                | SCALE:                            | NTS         | SHEET :          | 2 OF 3 |
| TORONTO, ONTARIO                                                    | SHALL NOT BE REPRODUCED, OR COPIED OR USED AS THE BASIS FOR THE MANUFACTURE OR SALE OF APPARATUS | DRAWING                           | NUMBER      |                  | ISSUE  |
| YOUR CONNECTION TO QUALITY & SERVICE                                |                                                                                                  | 8                                 | 42 Assembly |                  | 1      |