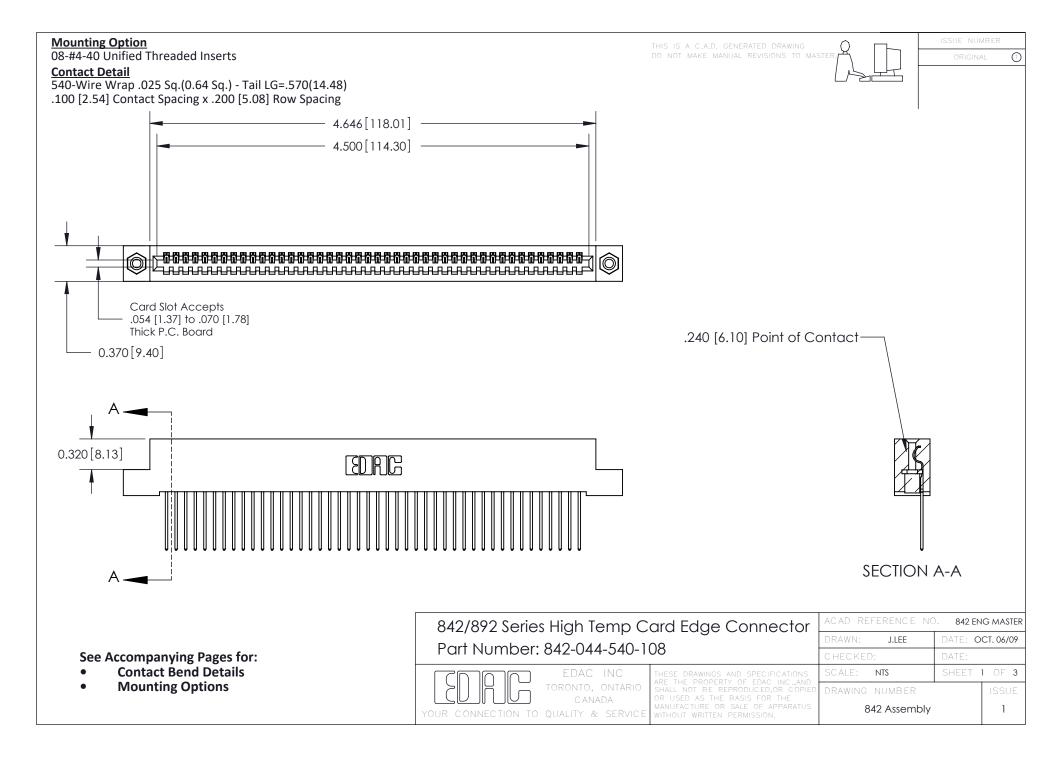

THIS IS A C.A.D. GENERATED DRAWING DO NOT MAKE MANUAL REVISIONS TO MASTER

ORIGINAL (1)



| 842/892 Series High Temp Card Edge Connector<br>Contact Bend Detail |                                                                                                  | ACAD REFERENCE NO. 842 ENG MASTER |             |                  |        |
|---------------------------------------------------------------------|--------------------------------------------------------------------------------------------------|-----------------------------------|-------------|------------------|--------|
|                                                                     |                                                                                                  | DRAWN:                            | J.