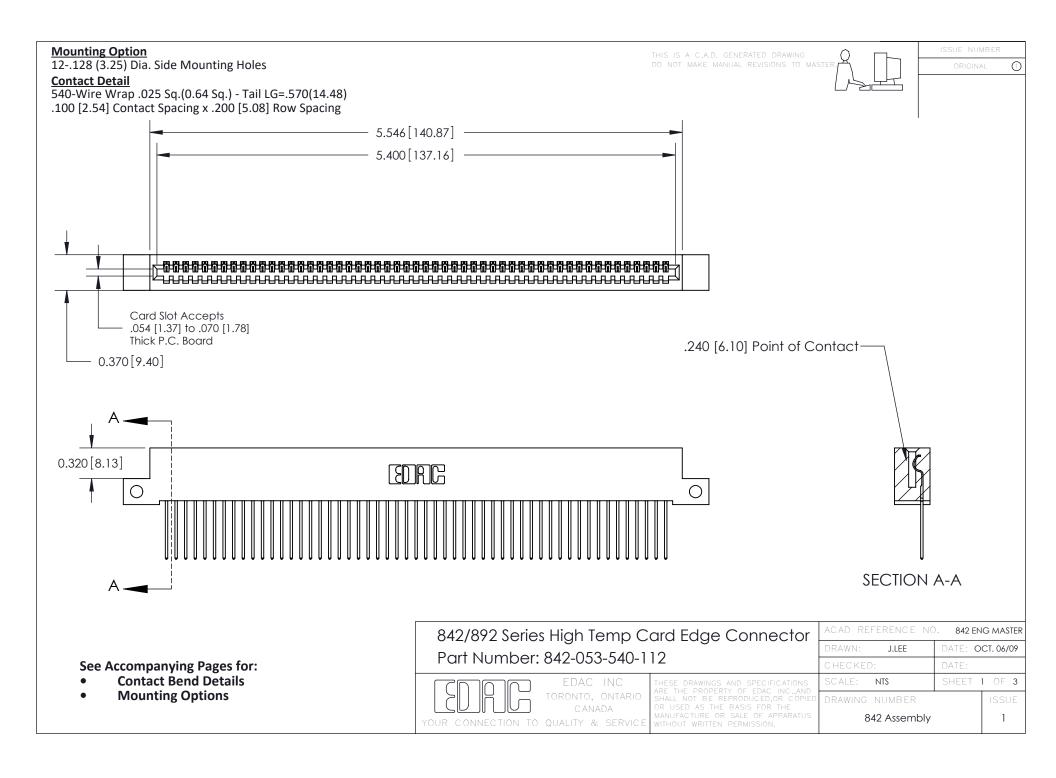

THIS IS A C.A.D. GENERATED DRAWING DO NOT MAKE MANUAL REVISIONS TO MASTER

ORIGINAL (1)



| 842/892 Series High Temp Card Edge Connector<br>Contact Bend Detail |                                                                                                 | ACAD REFERENCE NO. 842 ENG MASTER |             |                  |        |
|---------------------------------------------------------------------|-------------------------------------------------------------------------------------------------|-----------------------------------|-------------|------------------|--------|
|                                                                     |                                                                                                 | DRAWN:                            | J.LEE