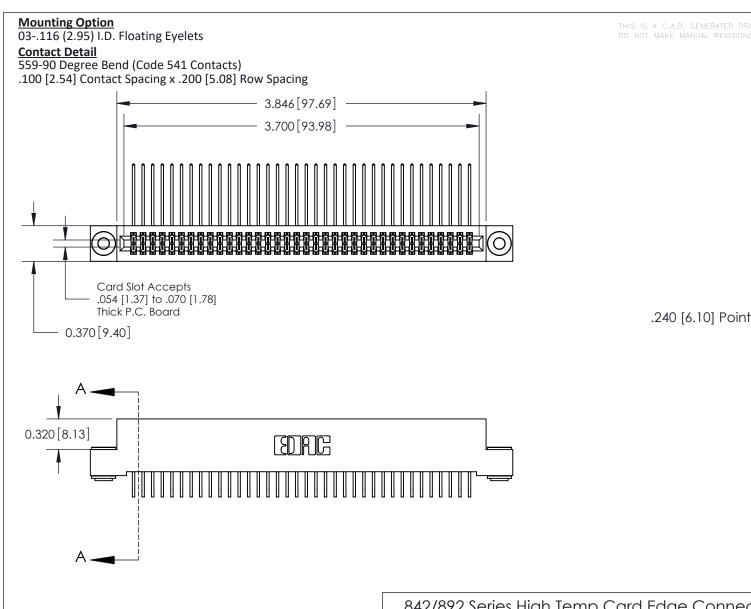

.240 [6.10] Point of Contact-

**See Accompanying Pages for:** 

- **Contact Bend Details**
- **Mounting Options**

842/892 Series High Temp Card Edge Connector Part Number: 842-072-559-203

| ACAD REFERENCE NO | . 842 ENG MASTER |  |  |
|-------------------|------------------|--|--|
| DRAWN: J.LEE      | DATE: OCT. 06/09 |  |  |
| CHECKED:          | DATE:            |  |  |
| SCALE: NTS        | SHEET 1 OF 3     |  |  |
| DRAWING NUMBER    | ISSUE            |  |  |

SECTION A-A

842 Assembly

THIS IS A C.A.D. GENERATED DRAWING DO NOT MAKE MANUAL REVISIONS TO MASTER

ORIGINAL (1)

| 842/892 Series High Temp Card Edge Connector<br>Contact Bend Detail |                                                                   | ACAD REFERENCE NO. 842 ENG MASTER |        |                  |        |
|---------------------------------------------------------------------|-------------------------------------------------------------------|-----------------------------------|--------|------------------|--------|
|                                                                     |                                                                   | DRAWN:                            | J.LEE  | DATE: OCT. 06/09 |        |
|                                                                     |                                                                   | CHECKED:                          |        | DATE:            |        |
| EDAC INC                                                            | THESE DRAWINGS AND SPECIFICATIONS ARE THE PROPERTY OF EDAC INCAND | SCALE:                            | NTS    | SHEET :          | 2 OF 3 |
| TORONTO, ONTARIO                                                    | SHALL NOT BE REPRODUCED, OR COPIED OR USED AS THE BASIS FOR THE   | DRAWING                           | NUMBER |                  | ISSUE  |
| YOUR CONNECTION TO QUALITY & SERVICE                                | MANUFACTURE OR SALE OF APPARATUS WITHOUT WRITTEN PERMISSION.      | 842 Assembly                      |        |                  | 1      |

THIS IS A C.A.D. GENERATED DRAWING DO NOT MAKE MANUAL REVISIONS TO MASTER

ISSUE NUMBER

ORIGINAL

1

| 842/892 Series High Temp Card Edge Co<br>Mounting Options  | DRAWN: J.LEE DATE: OCT. 06/09  CHECKED: DATE: |
|------------------------------------------------------------|-----------------------------------------------|
| EDAC INC THESE DRAWINGS AND S ARE THE PROPERTY OF          |                                               |
|                                                            | DUCED,OR COPIED DRAWING NUMBER ISSUE          |
| YOUR CONNECTION TO QUALITY & SERVICE WITHOUT WRITTEN PERMI |                                               |