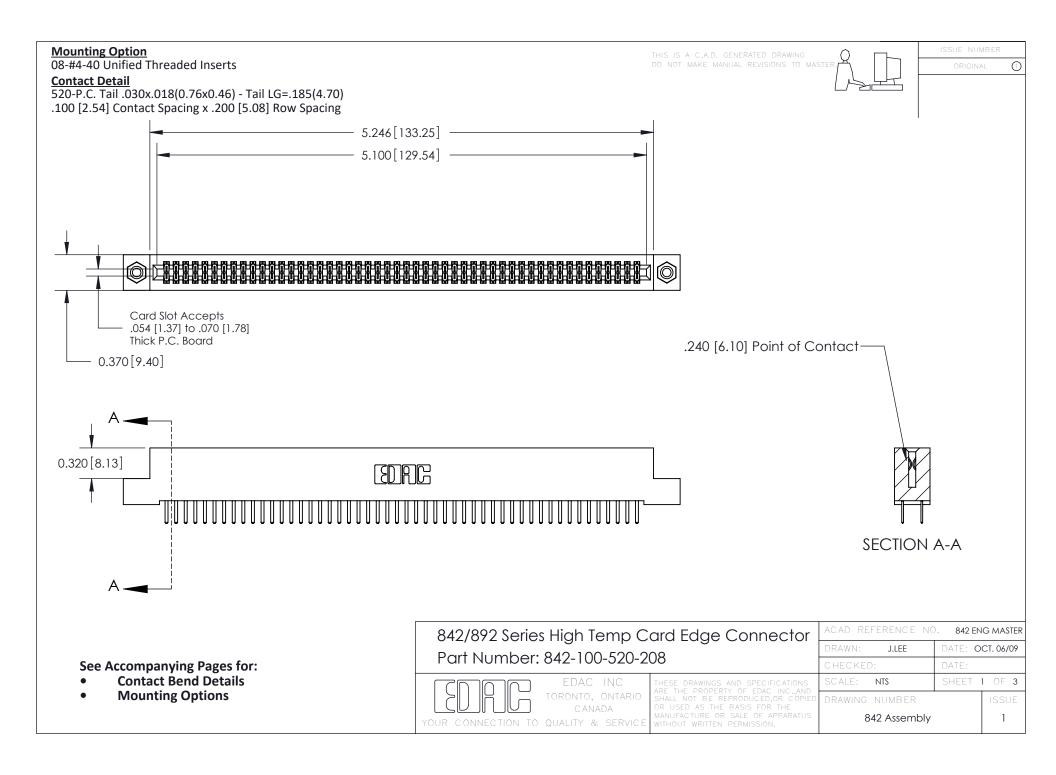

THIS IS A C.A.D. GENERATED DRAWING DO NOT MAKE MANUAL REVISIONS TO MASTER

ORIGINAL (1)



| 842/892 Series High Temp Card Edge Connector<br>Contact Bend Detail |                                                                                                 | ACAD REFERENCE NO. 842 ENG MASTER |             |                  |        |
|---------------------------------------------------------------------|-------------------------------------------------------------------------------------------------|-----------------------------------|-------------|------------------|--------|
|                                                                     |                                                                                                 | DRAWN:                            | J.LEE