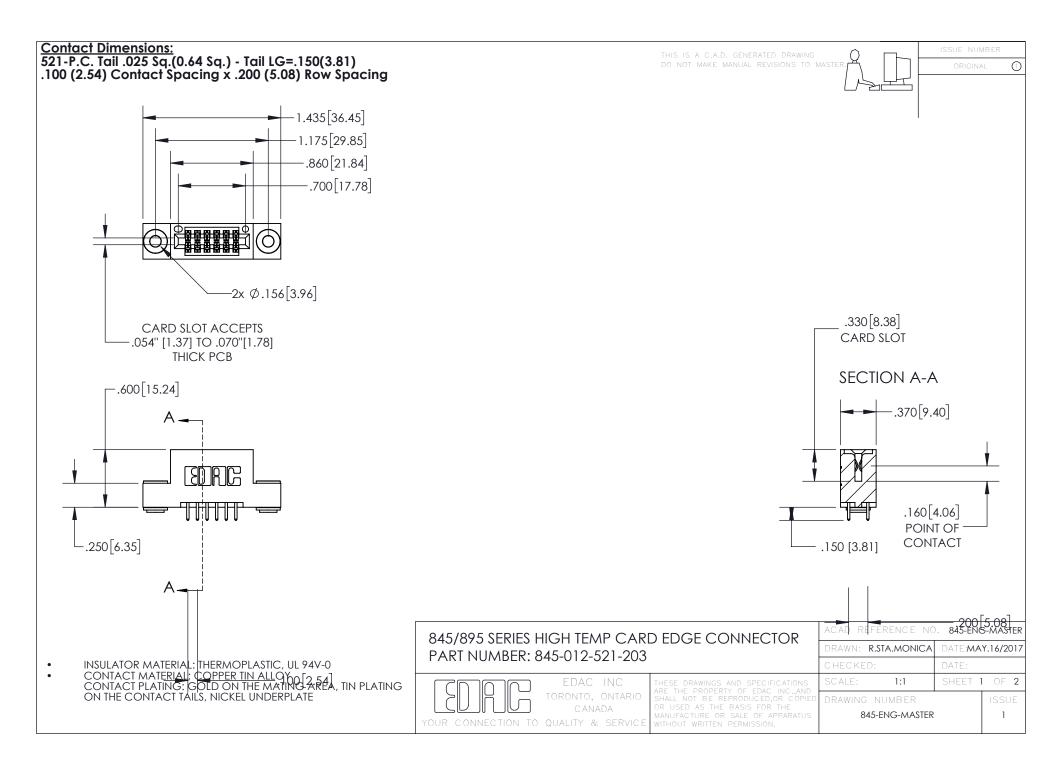

INSULATOR MATERIAL: THERMOPLASTIC POLYESTER, UL 94V-0 DAP MATERIAL AVAILABLE UPON REQUEST

**Contact Code 558** 

CONTACT MATERIAL; COPPER ALLOY CONTACT PLATING: GOLD ON THE MATING AREA, TIN PLATING ON THE CONTACT TAILS, NICKEL UNDERPLATE

## 845/895 SERIES HIGH TEMP CARD EDGE CONNECTOR CONTACT CODE 555,556,558,559,560 DIMENSIONS

YOUR CONNECTION TO QUALITY & SERVICE

Contact Code 559

|   | ACAD REFERENCE NO. 845-ENG-MASTER |                  |  |
|---|-----------------------------------|------------------|--|
|   | DRAWN: R.STA.MONICA               | DATE:MAY.16/2017 |  |
|   | CHECKED:                          | DATE:            |  |
|   | SCALE: 1:1                        | SHEET 2 OF 2     |  |
| D | DRAWING NUMBER                    | ISSUE            |  |

Contact Code 560