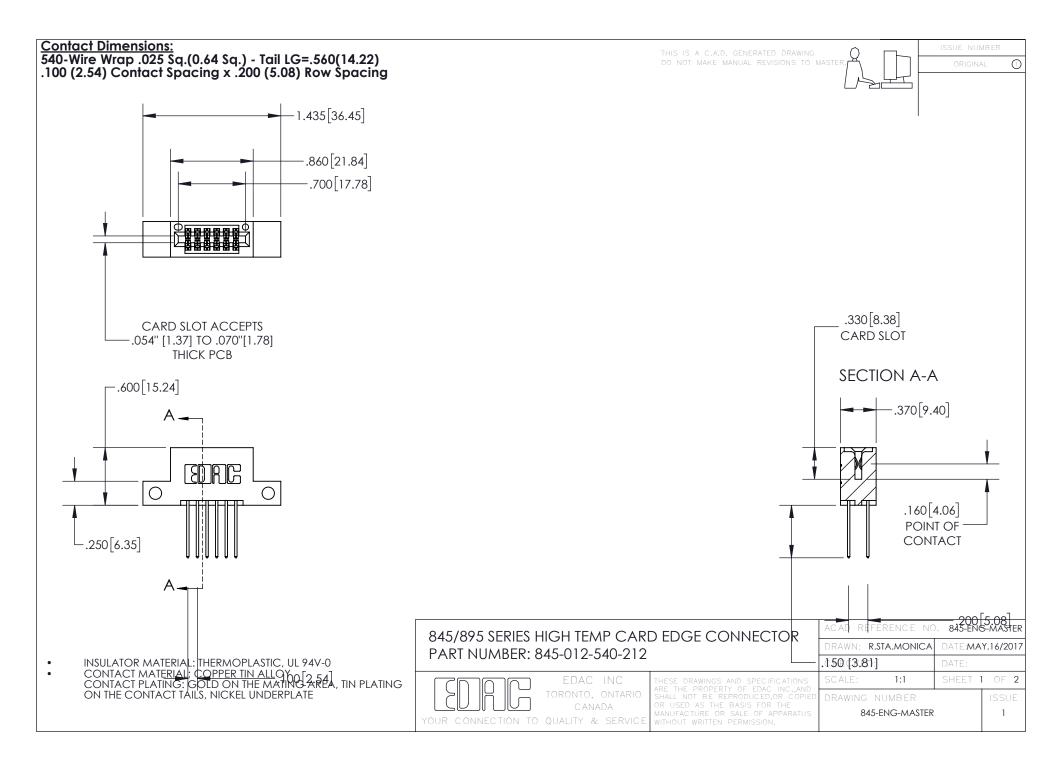

INSULATOR MATERIAL: THERMOPLASTIC POLYESTER, UL 94V-0 DAP MATERIAL AVAILABLE UPON REQUEST

**Contact Code 558** 

CONTACT MATERIAL; COPPER ALLOY CONTACT PLATING: GOLD ON THE MATING AREA, TIN PLATING ON THE CONTACT TAILS, NICKEL UNDERPLATE

## 845/895 SERIES HIGH TEMP CARD EDGE CONNECTOR CONTACT CODE 555,556,558,559,560 DIMENSIONS

YOUR CONNECTION TO QUALITY & SERVICE

Contact Code 559

|   | ACAD REFERENCE NO. 845-ENG-MASTER |                  |  |
|---|-----------------------------------|------------------|--|
|   | DRAWN: R.STA.MONICA               | DATE:MAY.16/2017 |  |
|   | CHECKED:                          | DATE:            |  |
|   | SCALE: 1:1                        | SHEET 2 OF 2     |  |
| D | DRAWING NUMBER                    | ISSUE            |  |

Contact Code 560