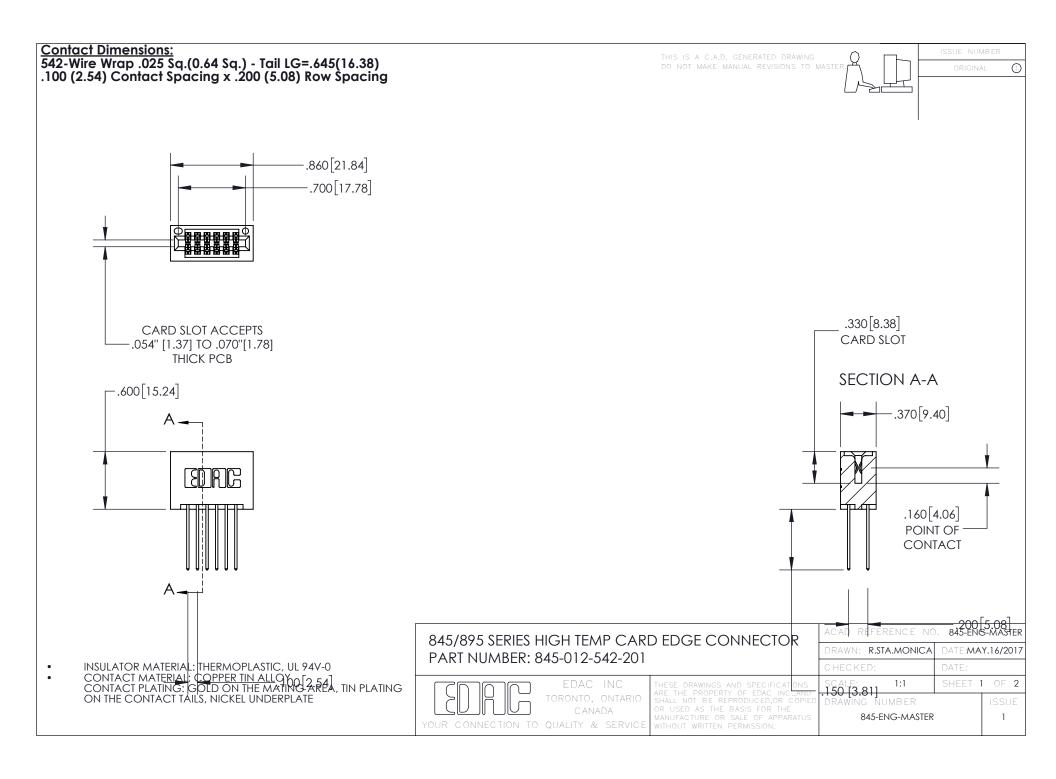

INSULATOR MATERIAL: THERMOPLASTIC POLYESTER, UL 94V-0 DAP MATERIAL AVAILABLE UPON REQUEST

**Contact Code 558** 

CONTACT MATERIAL; COPPER ALLOY CONTACT PLATING: GOLD ON THE MATING AREA, TIN PLATING ON THE CONTACT TAILS, NICKEL UNDERPLATE

## 845/895 SERIES HIGH TEMP CARD EDGE CONNECTOR CONTACT CODE 555,556,558,559,560 DIMENSIONS

YOUR CONNECTION TO QUALITY & SERVICE

Contact Code 559

|   | ACAD REFERENCE NO. 845-ENG-MASTER |                  |  |
|---|-----------------------------------|------------------|--|
|   | DRAWN: R.STA.MONICA               | DATE:MAY.16/2017 |  |
|   | CHECKED:                          | DATE:            |  |
|   | SCALE: 1:1                        | SHEET 2 OF 2     |  |
| D | DRAWING NUMBER                    | ISSUE            |  |