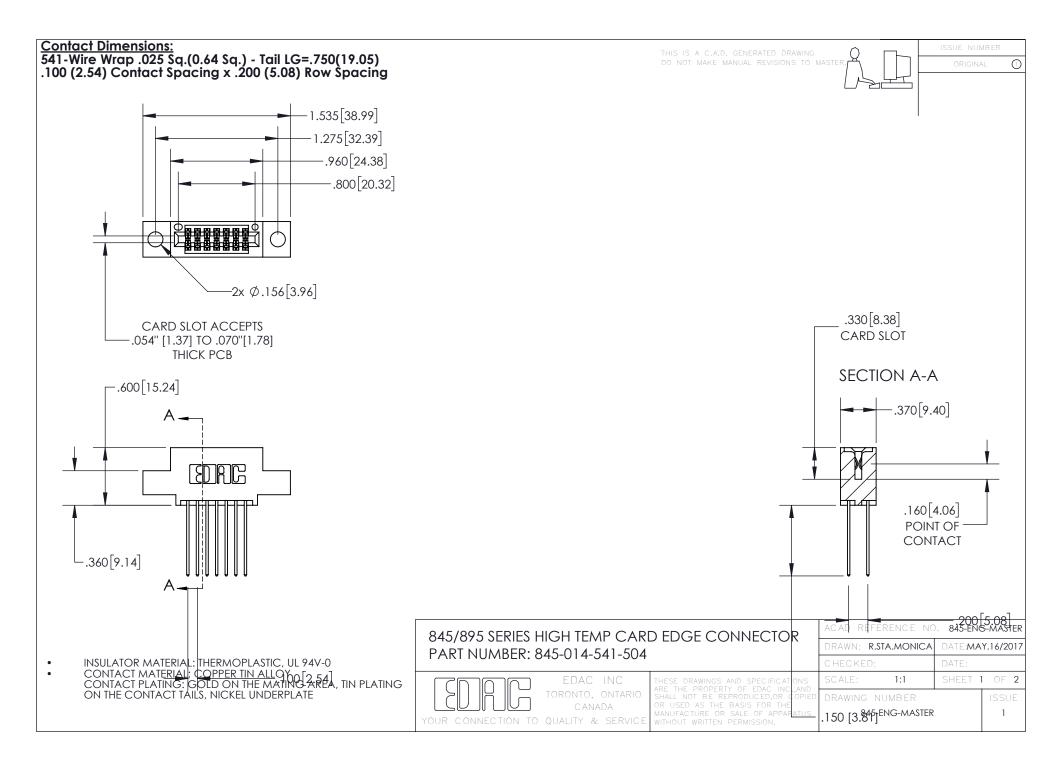

- INSULATOR MATERIAL: THERMOPLASTIC POLYESTER, UL 94V-0 DAP MATERIAL AVAILABLE UPON REQUEST
- CONTACT MATERIAL; COPPER ALLOY

CONTACT PLATING: GOLD ON THE MATING AREA, TIN PLATING ON THE CONTACT TAILS, NICKEL UNDERPLATE

## 845/895 SERIES HIGH TEMP CARD EDGE CONNECTOR CONTACT CODE 555,556,558,559,560 DIMENSIONS

YOUR CONNECTION TO QUALITY & SERVICE

|   | ACAD REFERENCE NO. 845-ENG-MASTER |                          |
|---|-----------------------------------|--------------------------|
|   | DRAWN: R.STA.MONICA               | DATE: <b>MAY.16/2017</b> |
|   | CHECKED:                          | DATE:                    |
|   | SCALE: 1:1                        | SHEET 2 OF 2             |
| D | DRAWING NUMBER                    | ISSUE                    |

845-ENG-MASTER