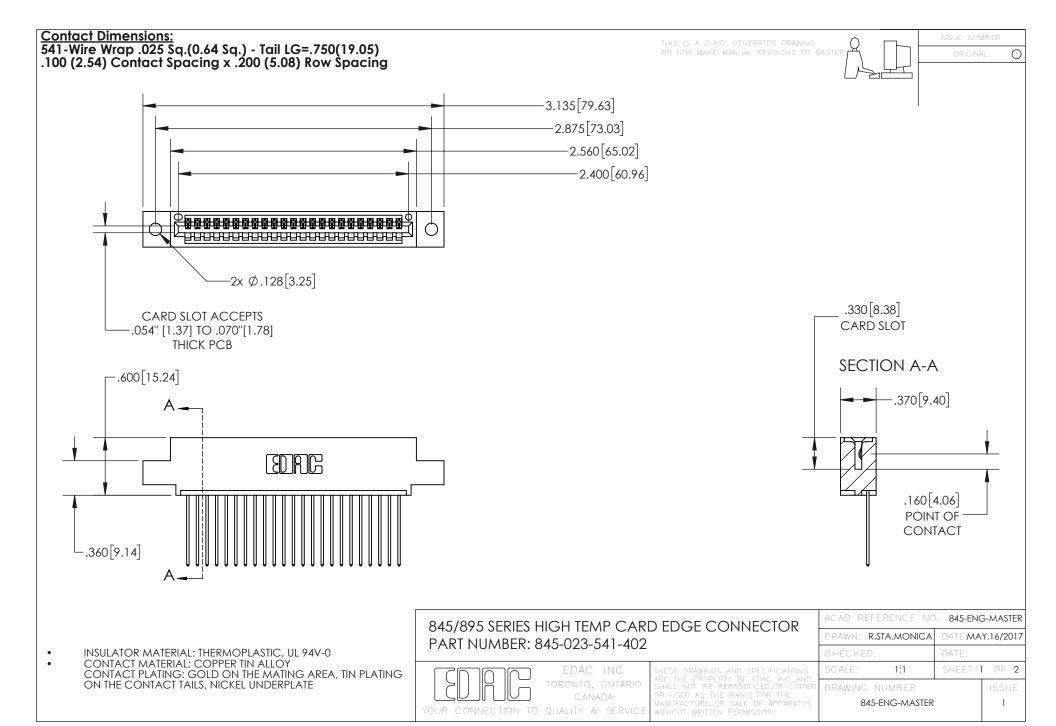

- INSULATOR MATERIAL: THERMOPLASTIC POLYESTER, UL 94V-0 DAP MATERIAL AVAILABLE UPON REQUEST
- CONTACT MATERIAL; COPPER ALLOY

CONTACT PLATING: GOLD ON THE MATING AREA, TIN PLATING ON THE CONTACT TAILS, NICKEL UNDERPLATE

## 845/895 SERIES HIGH TEMP CARD EDGE CONNECTOR CONTACT CODE 555,556,558,559,560 DIMENSIONS

YOUR CONNECTION TO QUALITY & SERVICE

|   | ACAD REFERENCE NO. 845-ENG-MASTER |                  |
|---|-----------------------------------|------------------|
|   | DRAWN: R.STA.MONICA               | DATE:MAY.16/2017 |
|   | CHECKED:                          | DATE:            |
| D | SCALE: 1:1                        | SHEET 2 OF 2     |
|   | DRAWING NUMBER                    | ISSUE            |

845-ENG-MASTER