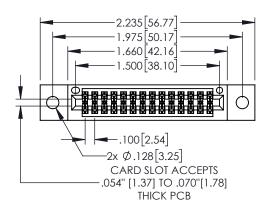

845/895 SERIES HIGH TEMP CARD EDGE CONNECTOR PART NUMBER: 845-028-525-202

| ACAD REFERENCE NO. 845-ENG-MASTER |                  |       |  |  |
|-----------------------------------|------------------|-------|--|--|
| DRAWN: R.STA.MONICA               | DATE:MAY.16/2017 |       |  |  |
| CHECKED:                          | DATE:            |       |  |  |
| SCALE: 1:1                        | SHEET 1          | OF 2  |  |  |
| DRAWING NUMBER                    |                  | ISSUE |  |  |
| 845-ENG-MASTER                    |                  | 1     |  |  |

Contact Dimensions: 525-P.C. Tail .018 Sq.(0.46 Sq.) - Tail LG=.150(3.81) .100 (2.54) Contact Spacing x .200 (5.08) Row Spacing

- INSULATOR MATERIAL: THERMOPLASTIC, UL 94V-0
- CONTACT MATERIAL; COPPER TIN ALLOY CONTACT PLATING: GOLD ON THE MATING AREA, TIN PLATING ON THE CONTACT TAILS, NICKEL UNDERPLATE