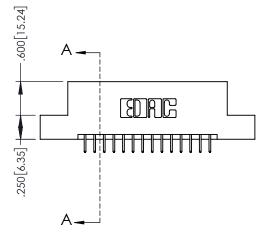

1

| 000         | .330[6.36]<br>CARD SLO | SECTION A-A |                        |  |
|-------------|------------------------|-------------|------------------------|--|
| č           | <br> AS<br> AS         |             | 370[9.40]              |  |
|             | <u> </u>               |             | •                      |  |
|             | 1                      |             | .160[4.06]<br>POINT OF |  |
| 200[5.08]—— |                        |             | CONTACT                |  |