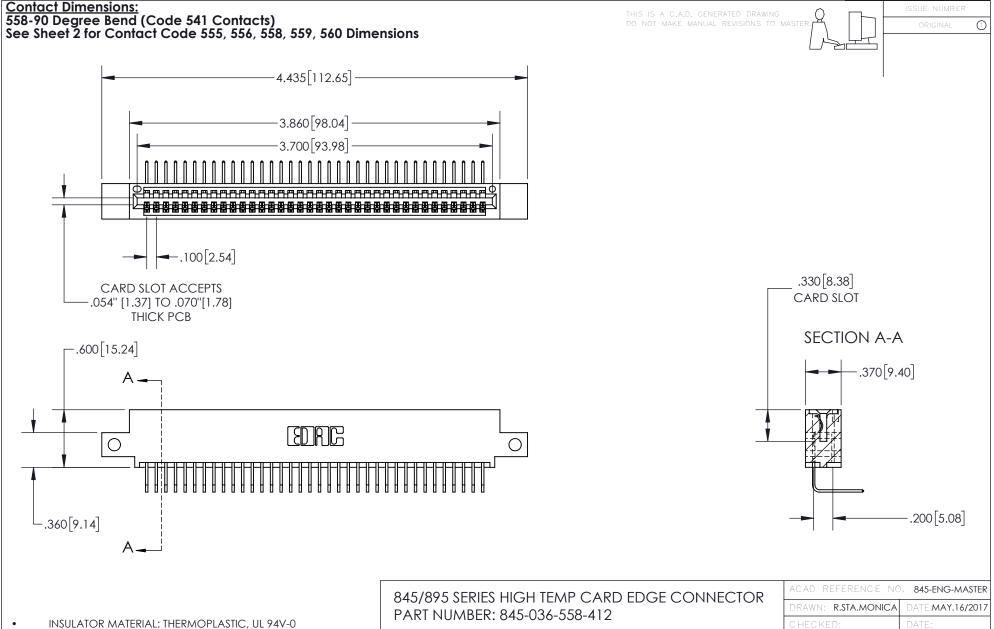

845-ENG-MASTER

- INSULATOR MATERIAL: THERMOPLASTIC POLYESTER, UL 94V-0 DAP MATERIAL AVAILABLE UPON REQUEST
- CONTACT MATERIAL; COPPER ALLOY

CONTACT PLATING: GOLD ON THE MATING AREA, TIN PLATING ON THE CONTACT TAILS, NICKEL UNDERPLATE